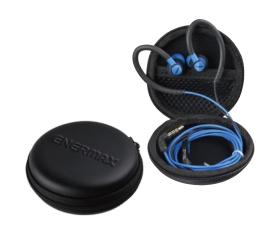

#### ■ Hard shell portable earphone carrying case included

Exclusive case with soft cloth lining interior pocket offers extra protection for your EAE01.