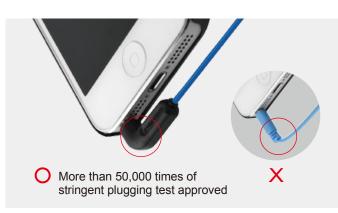

#### L-shape plug

L-shape gilded plug reinforces the cord's durability and versatility.