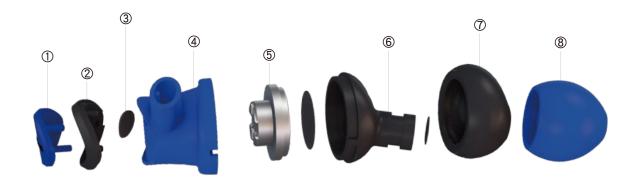

#### Full-range driver for deep bass sound

11.4mm driver provides gentle timbre and brings broad sound stage.

| No. | Component        |  |
|-----|------------------|--|
| 1   | Deco cap         |  |
| 2   | Deco ring        |  |
| 3   | Water proof mesh |  |
| 4   | Rear housing     |  |
| 5   | 11.4 mm driver   |  |
| 6   | Front housing    |  |
| 7   | Silicone cover   |  |
| 8   | Earbud           |  |