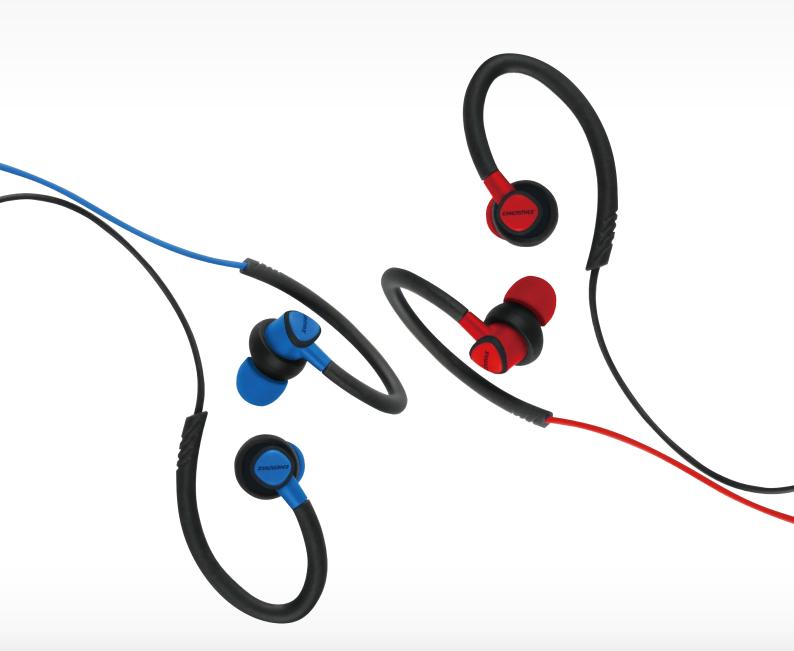

## EAEO1 Sports Earphones

Feel the music inside your body.

In-ear earphone, EAE01, is composed of a full-range driver and asymmetric housing which can deliver ultimate listening experience while exercising or daily commute.

#### ■ Ergonomic liana ear hooks

Liana ear hooks with exclusive elasticity silicone provide long-term wearing comfort and stability for sports and daily commute.

#### Passive noise reduction earbuds

For eliminating the ambient noise and best personal comfort, 4 pairs of passive noise reduction earbuds in varying size (L/M/S/XS) are included.

Note : The standard size earbud -  $\ensuremath{\mathsf{M}}$  is attached to the product.