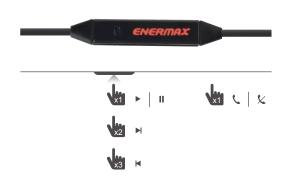

#### Omnidirectional microphone

In-line remote media playback control with built-in microphone allows easy access to handsfree talking.\*

#### **Specifications**

| Туре                    | Dynamic / Closed-back                                                                                                     |  |  |  |
|-------------------------|---------------------------------------------------------------------------------------------------------------------------|--|--|--|
| Speaker Unit Diameter   | Ф11.4mm                                                                                                                   |  |  |  |
| Frequency Response      | 20Hz - 20kHz                                                                                                              |  |  |  |
| Sensitivity             | 95 ± 4dB/mW                                                                                                               |  |  |  |
| Impedance               | 16 ± 15%Ω                                                                                                                 |  |  |  |
| Channel Balance         | ≤ 3dB                                                                                                                     |  |  |  |
| Rated Input Power       | 1mW                                                                                                                       |  |  |  |
| Maximum Input Power     | 3mW                                                                                                                       |  |  |  |
| Plug and Pin            | 3.5mm <sup>,</sup> L-shape                                                                                                |  |  |  |
| Cord Length             | 1220 ± 20mm                                                                                                               |  |  |  |
| Weight                  | 14.6 ± 5g                                                                                                                 |  |  |  |
| Remote Button Function* | Music 1 click for play / pause 2 clicks for next track 3 clicks for last track Incoming Call 1 click for answer / hang up |  |  |  |
| Microphone              |                                                                                                                           |  |  |  |
| Туре                    | Omnidirectional                                                                                                           |  |  |  |
| Dimension               | Φ4 × 1.5mm                                                                                                                |  |  |  |
| Frequency Response      | 100Hz - 10kHz                                                                                                             |  |  |  |
| Sensitivity             | -42 ± 4dB                                                                                                                 |  |  |  |
| Certifications          |                                                                                                                           |  |  |  |