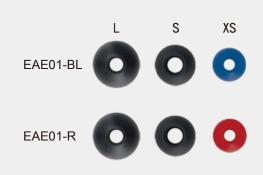

#### Passive noise reduction earbuds

For eliminating the ambient noise and best personal comfort, 4 pairs of passive noise reduction earbuds in varying size (L/M/S/XS) are included.

Note : The standard size earbud -  $\ensuremath{\mathsf{M}}$  is attached to the product.