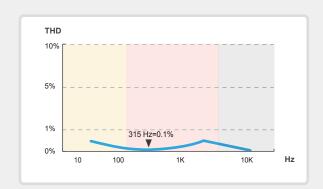

### Pre-tuned sound frequency by ENERMAX DreamBass™ team

Fine frequency adjustment lowers distortion to deliver dynamic listening experience.