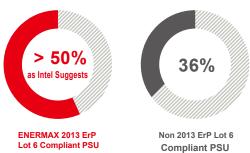

#### 2013 ErP Lot 6 ready

MAXREVO 1800 helps systems to meet the EU eco-design directive 2013 ErP Lot 6 (< 0.5W in standby mode) due to a high-efficient 5V standby (+5Vsb) circuitry.