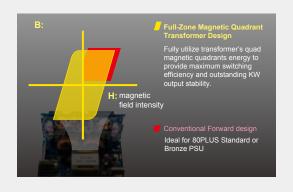

#### FMQ Design

Fully utilize transformer's quad magnetic quadrants energy to provide maximum switching efficiency and outstanding stability