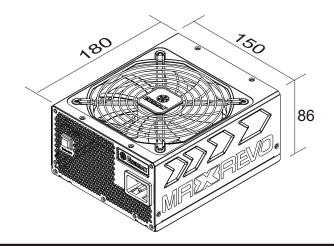

## Dimension

Unit: mm

| Model             | Number                   | EMR1800EXT                                                                                                                                                                                                                                                                                                                                                                                                                                                                                                                                                                                                                                                                                                                                                                                                                                                                                                                                                                                                                                                                                                                                                                                                                                                                                                                                                                                                                                                                                                                                                                                                                                                                                                                                                                                                                                                                                                                                                                                                                                                                                                                     |                      |                     |                 |  |  |
|-------------------|--------------------------|--------------------------------------------------------------------------------------------------------------------------------------------------------------------------------------------------------------------------------------------------------------------------------------------------------------------------------------------------------------------------------------------------------------------------------------------------------------------------------------------------------------------------------------------------------------------------------------------------------------------------------------------------------------------------------------------------------------------------------------------------------------------------------------------------------------------------------------------------------------------------------------------------------------------------------------------------------------------------------------------------------------------------------------------------------------------------------------------------------------------------------------------------------------------------------------------------------------------------------------------------------------------------------------------------------------------------------------------------------------------------------------------------------------------------------------------------------------------------------------------------------------------------------------------------------------------------------------------------------------------------------------------------------------------------------------------------------------------------------------------------------------------------------------------------------------------------------------------------------------------------------------------------------------------------------------------------------------------------------------------------------------------------------------------------------------------------------------------------------------------------------|----------------------|---------------------|-----------------|--|--|
| AC Input          | Voltage                  | 115-240VAC, 50-60Hz                                                                                                                                                                                                                                                                                                                                                                                                                                                                                                                                                                                                                                                                                                                                                                                                                                                                                                                                                                                                                                                                                                                                                                                                                                                                                                                                                                                                                                                                                                                                                                                                                                                                                                                                                                                                                                                                                                                                                                                                                                                                                                            |                      | 220-240VAC, 50-60Hz |                 |  |  |
| AC Input          | Current                  | 16A-8A                                                                                                                                                                                                                                                                                                                                                                                                                                                                                                                                                                                                                                                                                                                                                                                                                                                                                                                                                                                                                                                                                                                                                                                                                                                                                                                                                                                                                                                                                                                                                                                                                                                                                                                                                                                                                                                                                                                                                                                                                                                                                                                         |                      | 9-8A                |                 |  |  |
|                   | '                        |                                                                                                                                                                                                                                                                                                                                                                                                                                                                                                                                                                                                                                                                                                                                                                                                                                                                                                                                                                                                                                                                                                                                                                                                                                                                                                                                                                                                                                                                                                                                                                                                                                                                                                                                                                                                                                                                                                                                                                                                                                                                                                                                | DC Output            |                     |                 |  |  |
|                   |                          | Rated                                                                                                                                                                                                                                                                                                                                                                                                                                                                                                                                                                                                                                                                                                                                                                                                                                                                                                                                                                                                                                                                                                                                                                                                                                                                                                                                                                                                                                                                                                                                                                                                                                                                                                                                                                                                                                                                                                                                                                                                                                                                                                                          | Combined             | Rated               | Combined        |  |  |
| +3.               | 3V                       | 25A                                                                                                                                                                                                                                                                                                                                                                                                                                                                                                                                                                                                                                                                                                                                                                                                                                                                                                                                                                                                                                                                                                                                                                                                                                                                                                                                                                                                                                                                                                                                                                                                                                                                                                                                                                                                                                                                                                                                                                                                                                                                                                                            | 140W                 | 25A                 | 140W            |  |  |
| +5                | SV                       | 25A                                                                                                                                                                                                                                                                                                                                                                                                                                                                                                                                                                                                                                                                                                                                                                                                                                                                                                                                                                                                                                                                                                                                                                                                                                                                                                                                                                                                                                                                                                                                                                                                                                                                                                                                                                                                                                                                                                                                                                                                                                                                                                                            |                      | 25A                 |                 |  |  |
| +12               | 2V1                      | 20A                                                                                                                                                                                                                                                                                                                                                                                                                                                                                                                                                                                                                                                                                                                                                                                                                                                                                                                                                                                                                                                                                                                                                                                                                                                                                                                                                                                                                                                                                                                                                                                                                                                                                                                                                                                                                                                                                                                                                                                                                                                                                                                            | 1596W<br>(133A)      | 20A                 |                 |  |  |
| +12               | 2V2                      | 35A                                                                                                                                                                                                                                                                                                                                                                                                                                                                                                                                                                                                                                                                                                                                                                                                                                                                                                                                                                                                                                                                                                                                                                                                                                                                                                                                                                                                                                                                                                                                                                                                                                                                                                                                                                                                                                                                                                                                                                                                                                                                                                                            |                      | 35A                 | 1800W<br>(150A) |  |  |
| +12               | 2V3                      | 35A                                                                                                                                                                                                                                                                                                                                                                                                                                                                                                                                                                                                                                                                                                                                                                                                                                                                                                                                                                                                                                                                                                                                                                                                                                                                                                                                                                                                                                                                                                                                                                                                                                                                                                                                                                                                                                                                                                                                                                                                                                                                                                                            |                      | 35A                 |                 |  |  |
| +12               | 2V4                      | 35A                                                                                                                                                                                                                                                                                                                                                                                                                                                                                                                                                                                                                                                                                                                                                                                                                                                                                                                                                                                                                                                                                                                                                                                                                                                                                                                                                                                                                                                                                                                                                                                                                                                                                                                                                                                                                                                                                                                                                                                                                                                                                                                            |                      | 35A                 |                 |  |  |
| +12               | .V5                      | 35A                                                                                                                                                                                                                                                                                                                                                                                                                                                                                                                                                                                                                                                                                                                                                                                                                                                                                                                                                                                                                                                                                                                                                                                                                                                                                                                                                                                                                                                                                                                                                                                                                                                                                                                                                                                                                                                                                                                                                                                                                                                                                                                            |                      | 35A                 |                 |  |  |
| +12               | 2V6                      | 35A                                                                                                                                                                                                                                                                                                                                                                                                                                                                                                                                                                                                                                                                                                                                                                                                                                                                                                                                                                                                                                                                                                                                                                                                                                                                                                                                                                                                                                                                                                                                                                                                                                                                                                                                                                                                                                                                                                                                                                                                                                                                                                                            |                      | 35A                 |                 |  |  |
| -12               | 2V                       | 0.5A                                                                                                                                                                                                                                                                                                                                                                                                                                                                                                                                                                                                                                                                                                                                                                                                                                                                                                                                                                                                                                                                                                                                                                                                                                                                                                                                                                                                                                                                                                                                                                                                                                                                                                                                                                                                                                                                                                                                                                                                                                                                                                                           | 6W                   | 0.5A                | 6W              |  |  |
| +5\               | /sb                      | 4A                                                                                                                                                                                                                                                                                                                                                                                                                                                                                                                                                                                                                                                                                                                                                                                                                                                                                                                                                                                                                                                                                                                                                                                                                                                                                                                                                                                                                                                                                                                                                                                                                                                                                                                                                                                                                                                                                                                                                                                                                                                                                                                             | 20W                  | 4A                  | 20W             |  |  |
| Total p           | oower                    | 1600W                                                                                                                                                                                                                                                                                                                                                                                                                                                                                                                                                                                                                                                                                                                                                                                                                                                                                                                                                                                                                                                                                                                                                                                                                                                                                                                                                                                                                                                                                                                                                                                                                                                                                                                                                                                                                                                                                                                                                                                                                                                                                                                          |                      | 1800W               |                 |  |  |
| Peak p            | ower*                    | 1700W                                                                                                                                                                                                                                                                                                                                                                                                                                                                                                                                                                                                                                                                                                                                                                                                                                                                                                                                                                                                                                                                                                                                                                                                                                                                                                                                                                                                                                                                                                                                                                                                                                                                                                                                                                                                                                                                                                                                                                                                                                                                                                                          |                      | 1900W               |                 |  |  |
| Dimer             | nsion                    |                                                                                                                                                                                                                                                                                                                                                                                                                                                                                                                                                                                                                                                                                                                                                                                                                                                                                                                                                                                                                                                                                                                                                                                                                                                                                                                                                                                                                                                                                                                                                                                                                                                                                                                                                                                                                                                                                                                                                                                                                                                                                                                                | 150 (W) x 86 (       | H) x 180 (D) mm     |                 |  |  |
| Wei               | ght                      |                                                                                                                                                                                                                                                                                                                                                                                                                                                                                                                                                                                                                                                                                                                                                                                                                                                                                                                                                                                                                                                                                                                                                                                                                                                                                                                                                                                                                                                                                                                                                                                                                                                                                                                                                                                                                                                                                                                                                                                                                                                                                                                                | 2.3kg (without m     | odular cables) ±50g |                 |  |  |
| (                 | TÚVIbornid<br>Zantifikun | Record payofer Hammad Hammad Payofer P | F© [A[               |                     | 110             |  |  |
|                   |                          | S                                                                                                                                                                                                                                                                                                                                                                                                                                                                                                                                                                                                                                                                                                                                                                                                                                                                                                                                                                                                                                                                                                                                                                                                                                                                                                                                                                                                                                                                                                                                                                                                                                                                                                                                                                                                                                                                                                                                                                                                                                                                                                                              | Shipping Information |                     |                 |  |  |
| Bar Code          | EAN                      | 4713157723734                                                                                                                                                                                                                                                                                                                                                                                                                                                                                                                                                                                                                                                                                                                                                                                                                                                                                                                                                                                                                                                                                                                                                                                                                                                                                                                                                                                                                                                                                                                                                                                                                                                                                                                                                                                                                                                                                                                                                                                                                                                                                                                  |                      |                     |                 |  |  |
|                   | UPC                      | 819315023730                                                                                                                                                                                                                                                                                                                                                                                                                                                                                                                                                                                                                                                                                                                                                                                                                                                                                                                                                                                                                                                                                                                                                                                                                                                                                                                                                                                                                                                                                                                                                                                                                                                                                                                                                                                                                                                                                                                                                                                                                                                                                                                   |                      |                     |                 |  |  |
| Box Dim           | ensions                  | 380 x 370 x 115mm                                                                                                                                                                                                                                                                                                                                                                                                                                                                                                                                                                                                                                                                                                                                                                                                                                                                                                                                                                                                                                                                                                                                                                                                                                                                                                                                                                                                                                                                                                                                                                                                                                                                                                                                                                                                                                                                                                                                                                                                                                                                                                              |                      |                     |                 |  |  |
| Gross Wei         | ight / unit              | 5.86kg                                                                                                                                                                                                                                                                                                                                                                                                                                                                                                                                                                                                                                                                                                                                                                                                                                                                                                                                                                                                                                                                                                                                                                                                                                                                                                                                                                                                                                                                                                                                                                                                                                                                                                                                                                                                                                                                                                                                                                                                                                                                                                                         |                      |                     |                 |  |  |
| Carton Dimensions |                          |                                                                                                                                                                                                                                                                                                                                                                                                                                                                                                                                                                                                                                                                                                                                                                                                                                                                                                                                                                                                                                                                                                                                                                                                                                                                                                                                                                                                                                                                                                                                                                                                                                                                                                                                                                                                                                                                                                                                                                                                                                                                                                                                | 370 x 395 x 388mm    |                     |                 |  |  |
| Q'ty/o            | Q'ty / carton 3 pcs      |                                                                                                                                                                                                                                                                                                                                                                                                                                                                                                                                                                                                                                                                                                                                                                                                                                                                                                                                                                                                                                                                                                                                                                                                                                                                                                                                                                                                                                                                                                                                                                                                                                                                                                                                                                                                                                                                                                                                                                                                                                                                                                                                |                      |                     |                 |  |  |
| Gross Weig        | ht / carton              |                                                                                                                                                                                                                                                                                                                                                                                                                                                                                                                                                                                                                                                                                                                                                                                                                                                                                                                                                                                                                                                                                                                                                                                                                                                                                                                                                                                                                                                                                                                                                                                                                                                                                                                                                                                                                                                                                                                                                                                                                                                                                                                                | 18                   | .7 kg               |                 |  |  |