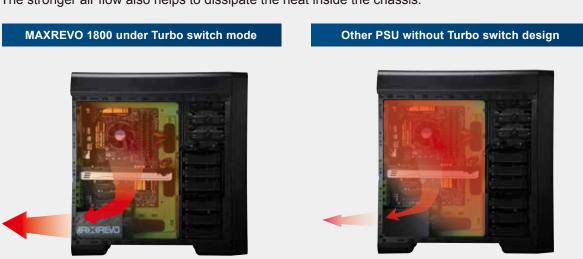

The turbo cooling mode allows the power supply to deliver 1800 watts of continuous power at 55°C ambient temperature.

The stronger air flow also helps to dissipate the heat inside the chassis.