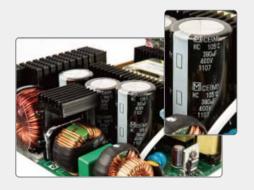

#### Compact PCB Design

The high-density PCB design allows the MAXREVO 1800 to create a compact enclosure with a depth of only 18 cm and lower drag for better cooling of components.

1800W\* 80 PLUS® Gold PSU

# ■ 100% 105°C Japanese electrolytic capacitors

For maximum durability and stability, MAXREVO 1800 is equipped with 100% 105°C Japanese electrolytic capacitors that can deliver up to 1800W\*.

\*1600W@ 115V

#### **■** Extreme density transformer

The innovative design increases transformer core utilization and reduces overall dimensions.

- 1. Extreme power density performance
- 2.50% reduction in space compared to conventional design
- 3. Excellent heat dissipation
- 4. Low air resistance and less air friction noise