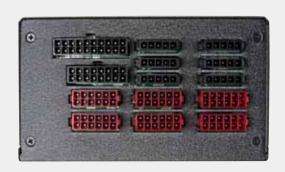

#### Connectivity

Fully modular cable design for easy system installation and improved airflow inside the case. Twelve 6+2P (8P) PCI-E connectors to power multiple high-end graphics cards.

#### Multi Rail Design

Six powerful +12V rails with high output capabilities supporting high-end graphics cards for complex calculations.

## **Cables & Connectors**

| Modula                     | ar Cables | Cable Q'ty | Cable Length      |
|----------------------------|-----------|------------|-------------------|
| 24P MB                     |           | x 1        | 60cm              |
| 8P CPU                     |           | x 1        | 65cm              |
| 6+2 Pin PCI-E              |           | x 6        | 50cm              |
| 8P & 4P 12V CPU/RAM        |           | x 1        | 60cm              |
| 4 x SATA                   |           | x 3        | 45/60/75/90cm     |
| 4 x 4 Pin Molex + FDD      |           | x 2        | 45/60/75/90/105cm |
| 2 x SATA + 2 x 4 Pin Molex |           | x 1        | 45/60/75/90cm     |