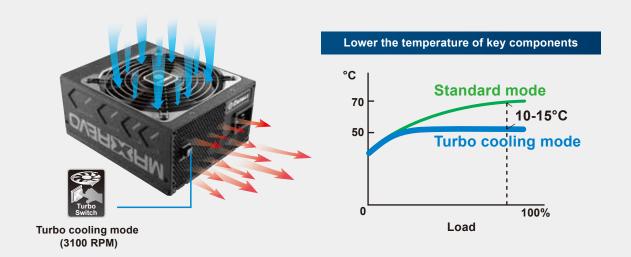

#### Patented Turbo Switch Design

For supercomputers, cooling the components under constant loads is one of the most important issues. The patented Turbo Switch sets the fan speed to the maximum speed of 3100 rpm, which can increase the cooling of critical components by 10-15°C compared to normal operation.

The turbo cooling mode allows the power supply to deliver 1800 watts of continuous power at 55°C ambient temperature.

The stronger air flow also helps to dissipate the heat inside the chassis.