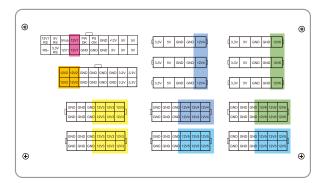

#### Connectivity

Fully modular cable design for easy system installation and improved airflow inside the case. Twelve 6+2P (8P) PCI-E connectors to power multiple high-end graphics cards.

#### Multi Rail Design

Six powerful +12V rails with high output capabilities supporting high-end graphics cards for complex calculations.

## **Cables & Connectors**

| Modula                     | ar Cables | Cable Q'ty | Cable Length      |
|----------------------------|-----------|------------|-------------------|
| 24P MB                     |           | x 1        | 60cm              |
| 8P CPU                     |           | x 1        | 65cm              |
| 6+2 Pin PCI-E              |           | x 6        | 50cm              |
| 8P & 4P 12V CPU/RAM        |           | x 1        | 60cm              |
| 4 x SATA                   |           | x 3        | 45/60/75/90cm     |
| 4 x 4 Pin Molex + FDD      |           | x 2        | 45/60/75/90/105cm |
| 2 x SATA + 2 x 4 Pin Molex |           | x 1        | 45/60/75/90cm     |