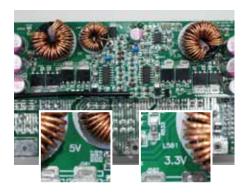

#### Compact PCB Design

The high-density PCB design allows the MAXREVO 1800 to create a compact enclosure with a depth of only 18 cm and lower drag for better cooling of components.

1800W\* 80 PLUS® Gold PSU

# ■ 100% 105°C Japanese electrolytic capacitors

For maximum durability and stability, MAXREVO 1800 is equipped with 100% 105°C Japanese electrolytic capacitors that can deliver up to 1800W\*.

\*1600W@ 115V

#### **■** Extreme density transformer

The innovative design increases transformer core utilization and reduces overall dimensions.

- 1. Extreme power density performance
- 2.50% reduction in space compared to conventional design
- 3. Excellent heat dissipation
- 4. Low air resistance and less air friction noise