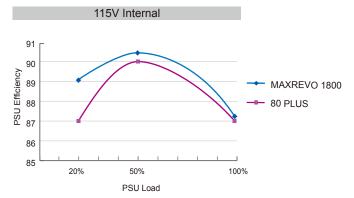

#### ■ Dual 80 PLUS® Gold certification

MAXREVO 1800 is not only certified 80 PLUS® Gold with requirements of 87-90% efficiency for 20-100% load at 115V, but also 80 PLUS® GOLD 230V EU with requirements of 89-92% efficiency for 20-100% load at 230V.