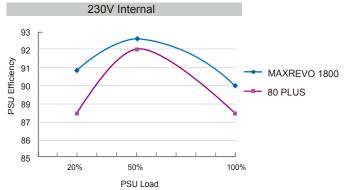

#### ■ Dual 80 PLUS® Gold certification

MAXREVO 1800 is not only certified 80 PLUS® Gold with requirements of 87-90% efficiency for 20-100% load at 115V, but also 80 PLUS® GOLD 230V EU with requirements of 89-92% efficiency for 20-100% load at 230V.