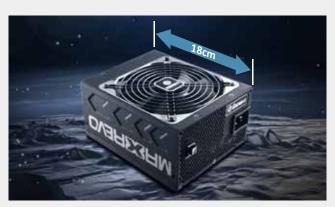

#### Compact PCB Design

The high-density PCB design allows the MAXREVO 1800 to create a compact enclosure with a depth of only 18 cm and lower drag for better cooling of components.

1800W\* 80 PLUS® Gold PSU