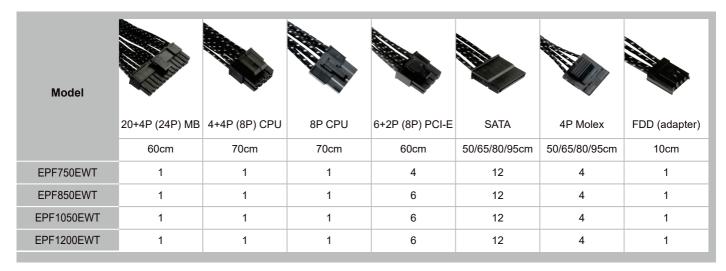

#### **Cables & Connectors**

### Specifications

| Model Numb AC Input Volt AC Input Curr | tage | EPF7                        | 50EWT                                                                                                                                                                                                                                                                                                                                                                                                                                                                                                                                                                                                                                                                                                                                                                                                                                                                                                                                                                                                                                                                                                                                                                                                                                                                                                                                                                                                                                                                                                                                                                                                                                                                                                                                                                                                                                                                                                                                                                                                                                                                                                                          | EPF8          | 50EW I          | EPF1            | 050EW1                     | EPF1          | 200EW I         |
|----------------------------------------|------|-----------------------------|--------------------------------------------------------------------------------------------------------------------------------------------------------------------------------------------------------------------------------------------------------------------------------------------------------------------------------------------------------------------------------------------------------------------------------------------------------------------------------------------------------------------------------------------------------------------------------------------------------------------------------------------------------------------------------------------------------------------------------------------------------------------------------------------------------------------------------------------------------------------------------------------------------------------------------------------------------------------------------------------------------------------------------------------------------------------------------------------------------------------------------------------------------------------------------------------------------------------------------------------------------------------------------------------------------------------------------------------------------------------------------------------------------------------------------------------------------------------------------------------------------------------------------------------------------------------------------------------------------------------------------------------------------------------------------------------------------------------------------------------------------------------------------------------------------------------------------------------------------------------------------------------------------------------------------------------------------------------------------------------------------------------------------------------------------------------------------------------------------------------------------|---------------|-----------------|-----------------|----------------------------|---------------|-----------------|
| •                                      |      |                             |                                                                                                                                                                                                                                                                                                                                                                                                                                                                                                                                                                                                                                                                                                                                                                                                                                                                                                                                                                                                                                                                                                                                                                                                                                                                                                                                                                                                                                                                                                                                                                                                                                                                                                                                                                                                                                                                                                                                                                                                                                                                                                                                | EPF850EWT     |                 | EPF1050EWT      |                            | EPF1200EWT    |                 |
| AC Input Cur                           | rent |                             |                                                                                                                                                                                                                                                                                                                                                                                                                                                                                                                                                                                                                                                                                                                                                                                                                                                                                                                                                                                                                                                                                                                                                                                                                                                                                                                                                                                                                                                                                                                                                                                                                                                                                                                                                                                                                                                                                                                                                                                                                                                                                                                                |               | 100-240VAC,     | 47-63Hz         |                            |               |                 |
|                                        |      | 10A-5A                      |                                                                                                                                                                                                                                                                                                                                                                                                                                                                                                                                                                                                                                                                                                                                                                                                                                                                                                                                                                                                                                                                                                                                                                                                                                                                                                                                                                                                                                                                                                                                                                                                                                                                                                                                                                                                                                                                                                                                                                                                                                                                                                                                | 12A-6A        |                 | 13A-6A          |                            | 15A-7A        |                 |
|                                        |      |                             |                                                                                                                                                                                                                                                                                                                                                                                                                                                                                                                                                                                                                                                                                                                                                                                                                                                                                                                                                                                                                                                                                                                                                                                                                                                                                                                                                                                                                                                                                                                                                                                                                                                                                                                                                                                                                                                                                                                                                                                                                                                                                                                                | DC            | Output          |                 |                            |               |                 |
|                                        |      | Rated                       | Combined                                                                                                                                                                                                                                                                                                                                                                                                                                                                                                                                                                                                                                                                                                                                                                                                                                                                                                                                                                                                                                                                                                                                                                                                                                                                                                                                                                                                                                                                                                                                                                                                                                                                                                                                                                                                                                                                                                                                                                                                                                                                                                                       | Rated         | Combined        | Rated           | Combined                   | Rated         | Combine         |
| +3.3V<br>+5V                           |      | 20A                         | 40014                                                                                                                                                                                                                                                                                                                                                                                                                                                                                                                                                                                                                                                                                                                                                                                                                                                                                                                                                                                                                                                                                                                                                                                                                                                                                                                                                                                                                                                                                                                                                                                                                                                                                                                                                                                                                                                                                                                                                                                                                                                                                                                          | 20A           | 100W            | 22A             | 120W                       | 25A           | 130W            |
|                                        |      | 20A                         | 100W                                                                                                                                                                                                                                                                                                                                                                                                                                                                                                                                                                                                                                                                                                                                                                                                                                                                                                                                                                                                                                                                                                                                                                                                                                                                                                                                                                                                                                                                                                                                                                                                                                                                                                                                                                                                                                                                                                                                                                                                                                                                                                                           | 20A           |                 | 22A             |                            | 25A           |                 |
| +12V1                                  |      | 25A                         | 744W<br>(62A)                                                                                                                                                                                                                                                                                                                                                                                                                                                                                                                                                                                                                                                                                                                                                                                                                                                                                                                                                                                                                                                                                                                                                                                                                                                                                                                                                                                                                                                                                                                                                                                                                                                                                                                                                                                                                                                                                                                                                                                                                                                                                                                  | 25A           | 840W<br>(70A)   | 25A             | 1044W<br>(87A)             | 25A           | 1200W<br>(100A) |
| +12V2                                  |      | 25A                         |                                                                                                                                                                                                                                                                                                                                                                                                                                                                                                                                                                                                                                                                                                                                                                                                                                                                                                                                                                                                                                                                                                                                                                                                                                                                                                                                                                                                                                                                                                                                                                                                                                                                                                                                                                                                                                                                                                                                                                                                                                                                                                                                | 25A           |                 | 25A             |                            | 25A           |                 |
| +12V3                                  |      | 35A                         |                                                                                                                                                                                                                                                                                                                                                                                                                                                                                                                                                                                                                                                                                                                                                                                                                                                                                                                                                                                                                                                                                                                                                                                                                                                                                                                                                                                                                                                                                                                                                                                                                                                                                                                                                                                                                                                                                                                                                                                                                                                                                                                                | 40A           |                 | 40A             |                            | 40A           |                 |
| +12V4                                  |      | 35A                         |                                                                                                                                                                                                                                                                                                                                                                                                                                                                                                                                                                                                                                                                                                                                                                                                                                                                                                                                                                                                                                                                                                                                                                                                                                                                                                                                                                                                                                                                                                                                                                                                                                                                                                                                                                                                                                                                                                                                                                                                                                                                                                                                | 40A           |                 | 40A             |                            | 40A           |                 |
| -12V                                   |      | 0.3A                        | 3.6W                                                                                                                                                                                                                                                                                                                                                                                                                                                                                                                                                                                                                                                                                                                                                                                                                                                                                                                                                                                                                                                                                                                                                                                                                                                                                                                                                                                                                                                                                                                                                                                                                                                                                                                                                                                                                                                                                                                                                                                                                                                                                                                           | 0.3A          | 3.6W            | 0.3A            | 3.6W                       | 0.3A          | 3.6W            |
| +5Vsb                                  |      | 3A                          | 15W                                                                                                                                                                                                                                                                                                                                                                                                                                                                                                                                                                                                                                                                                                                                                                                                                                                                                                                                                                                                                                                                                                                                                                                                                                                                                                                                                                                                                                                                                                                                                                                                                                                                                                                                                                                                                                                                                                                                                                                                                                                                                                                            | 3A            | 15W             | 3A              | 15W                        | 3A            | 15W             |
| Total power                            |      | 750W                        |                                                                                                                                                                                                                                                                                                                                                                                                                                                                                                                                                                                                                                                                                                                                                                                                                                                                                                                                                                                                                                                                                                                                                                                                                                                                                                                                                                                                                                                                                                                                                                                                                                                                                                                                                                                                                                                                                                                                                                                                                                                                                                                                | 850W          |                 | 1050W           |                            | 1200W         |                 |
| Peak power                             |      | 825W                        |                                                                                                                                                                                                                                                                                                                                                                                                                                                                                                                                                                                                                                                                                                                                                                                                                                                                                                                                                                                                                                                                                                                                                                                                                                                                                                                                                                                                                                                                                                                                                                                                                                                                                                                                                                                                                                                                                                                                                                                                                                                                                                                                | 935W          |                 | 1155W           |                            | 1320W         |                 |
| Dimension                              | ıs   |                             | '                                                                                                                                                                                                                                                                                                                                                                                                                                                                                                                                                                                                                                                                                                                                                                                                                                                                                                                                                                                                                                                                                                                                                                                                                                                                                                                                                                                                                                                                                                                                                                                                                                                                                                                                                                                                                                                                                                                                                                                                                                                                                                                              |               | 160(D) x 150(W  | /) x 86(H) m    | m                          |               |                 |
|                                        |      | C                           | TOYPE and an and an analysis of the analysis o |               | R43028 EF       | ][ <u>&amp;</u> | <b>1 1 1 1 1 1 1 1 1 1</b> |               |                 |
|                                        |      |                             |                                                                                                                                                                                                                                                                                                                                                                                                                                                                                                                                                                                                                                                                                                                                                                                                                                                                                                                                                                                                                                                                                                                                                                                                                                                                                                                                                                                                                                                                                                                                                                                                                                                                                                                                                                                                                                                                                                                                                                                                                                                                                                                                |               | g Information   |                 |                            |               |                 |
| Model                                  |      | EPF750EWT                   |                                                                                                                                                                                                                                                                                                                                                                                                                                                                                                                                                                                                                                                                                                                                                                                                                                                                                                                                                                                                                                                                                                                                                                                                                                                                                                                                                                                                                                                                                                                                                                                                                                                                                                                                                                                                                                                                                                                                                                                                                                                                                                                                | EPF850EWT     |                 | EPF1050EWT      |                            | EPF1200EWT    |                 |
| Bar code                               | EAN  | 4713157722874               |                                                                                                                                                                                                                                                                                                                                                                                                                                                                                                                                                                                                                                                                                                                                                                                                                                                                                                                                                                                                                                                                                                                                                                                                                                                                                                                                                                                                                                                                                                                                                                                                                                                                                                                                                                                                                                                                                                                                                                                                                                                                                                                                | 4713157722881 |                 | 4713157722898   |                            | 4713157722904 |                 |
|                                        | UPC  | 816163009152                |                                                                                                                                                                                                                                                                                                                                                                                                                                                                                                                                                                                                                                                                                                                                                                                                                                                                                                                                                                                                                                                                                                                                                                                                                                                                                                                                                                                                                                                                                                                                                                                                                                                                                                                                                                                                                                                                                                                                                                                                                                                                                                                                | 816163009169  |                 | 816163009176    |                            | 816163009183  |                 |
| Box dimension                          | ons  |                             |                                                                                                                                                                                                                                                                                                                                                                                                                                                                                                                                                                                                                                                                                                                                                                                                                                                                                                                                                                                                                                                                                                                                                                                                                                                                                                                                                                                                                                                                                                                                                                                                                                                                                                                                                                                                                                                                                                                                                                                                                                                                                                                                |               | 330(D) x 220(W) | ) x 125(H) m    | m                          |               |                 |
| Gross Weight / unit                    |      | 3.4kg                       |                                                                                                                                                                                                                                                                                                                                                                                                                                                                                                                                                                                                                                                                                                                                                                                                                                                                                                                                                                                                                                                                                                                                                                                                                                                                                                                                                                                                                                                                                                                                                                                                                                                                                                                                                                                                                                                                                                                                                                                                                                                                                                                                | 3.45kg        |                 | 3.54kg          |                            | 3.55kg        |                 |
| Carton dimensions                      |      | 540(D) x 365(W) x 255(H) mm |                                                                                                                                                                                                                                                                                                                                                                                                                                                                                                                                                                                                                                                                                                                                                                                                                                                                                                                                                                                                                                                                                                                                                                                                                                                                                                                                                                                                                                                                                                                                                                                                                                                                                                                                                                                                                                                                                                                                                                                                                                                                                                                                |               |                 |                 |                            |               |                 |
| Q'ty / carto                           | on   |                             |                                                                                                                                                                                                                                                                                                                                                                                                                                                                                                                                                                                                                                                                                                                                                                                                                                                                                                                                                                                                                                                                                                                                                                                                                                                                                                                                                                                                                                                                                                                                                                                                                                                                                                                                                                                                                                                                                                                                                                                                                                                                                                                                |               | 4               |                 |                            |               |                 |