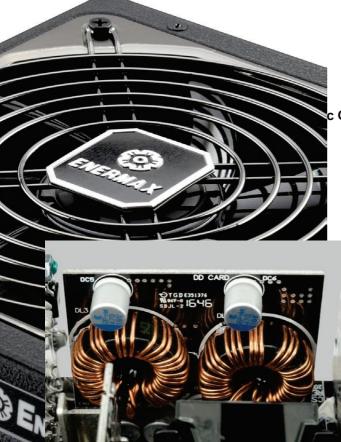

#### Patented Twister Bearing Fan

13.9cm fan with patented Twister Bearing Technology ensures ultra silent cooling and long lifetime of the fan (160,000 hours MTBF).

#### Zero Load ready!

DC to DC converter circuit ensures stable output voltage and delivers higher efficiency.

mode (with . Compliant standards.

36%

Non 2013 ErP Lot 6 Compliant PSU