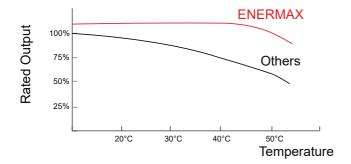

#### ■ 24/7 @ 50°C ready!

Non-Stop industrial class performance at 50°C ambient temperature.