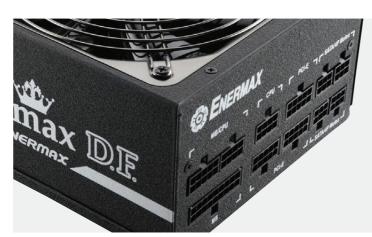

#### D.F. Switch

A switch at the back of the PSU enables users to activate  $DFR^{TM}$  technology at any time during operation.

#### **Cables & Connectors**