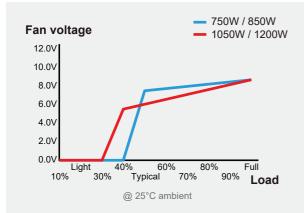

#### Smart semi-fanless control

Fanless mode before 30%~40% of system load for silent operation. Once surpassing the pre-defined limit, the fan starts to spin and the fan RPM is automatically regulated according to the system load

#### **12V Rails Distribution**

850W / 1050W / 1200W

750W

This product includes multiple 12V rails with individual over current protection. Please divide the load between the 12V rails to prevent triggering the over current protection. Graphic cards with multiple PCI-E connectors can be splitted between 12V3 and 12V4 sockets.