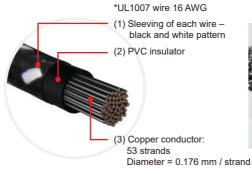

#### **■** SLEEMAX™

Stylish individually sleeved cable, with high quality fabric to achieve a smooth, soft texture.

\*MB / CPU / PCI-E=16AWG (53 strands\*0.176mm) \*SATA / 4P Molex=18AWG (34 strands\*0.176mm)