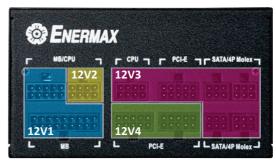

#### **12V Rails Distribution**

850W / 1050W / 1200W

750W

This product includes multiple 12V rails with individual over current protection. Please divide the load between the 12V rails to prevent triggering the over current protection. Graphic cards with multiple PCI-E connectors can be splitted between 12V3 and 12V4 sockets.