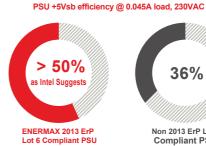

#### Zero Load ready!

DC to DC converter circuit ensures stable output voltage and delivers higher efficiency.

mode (with . Compliant standards.

36%

Non 2013 ErP Lot 6 Compliant PSU