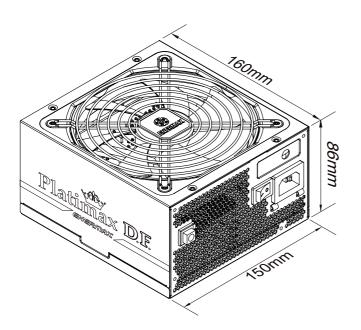

#### **Dimensions**

### Specifications

| Model Numb AC Input Volt AC Input Curr | tage | EPF7                        | 50EWT                                                                                                                                                                                                                                                                                                                                                                                                                                                                                                                                                                                                                                                                                                                                                                                                                                                                                                                                                                                                                                                                                                                                                                                                                                                                                                                                                                                                                                                                                                                                                                                                                                                                                                                                                                                                                                                                                                                                                                                                                                                                                                                          | EPF8          | 50EW I          | EPF1            | 050EW1                     | EPF1          | 200EW I         |
|----------------------------------------|------|-----------------------------|--------------------------------------------------------------------------------------------------------------------------------------------------------------------------------------------------------------------------------------------------------------------------------------------------------------------------------------------------------------------------------------------------------------------------------------------------------------------------------------------------------------------------------------------------------------------------------------------------------------------------------------------------------------------------------------------------------------------------------------------------------------------------------------------------------------------------------------------------------------------------------------------------------------------------------------------------------------------------------------------------------------------------------------------------------------------------------------------------------------------------------------------------------------------------------------------------------------------------------------------------------------------------------------------------------------------------------------------------------------------------------------------------------------------------------------------------------------------------------------------------------------------------------------------------------------------------------------------------------------------------------------------------------------------------------------------------------------------------------------------------------------------------------------------------------------------------------------------------------------------------------------------------------------------------------------------------------------------------------------------------------------------------------------------------------------------------------------------------------------------------------|---------------|-----------------|-----------------|----------------------------|---------------|-----------------|
| •                                      |      |                             |                                                                                                                                                                                                                                                                                                                                                                                                                                                                                                                                                                                                                                                                                                                                                                                                                                                                                                                                                                                                                                                                                                                                                                                                                                                                                                                                                                                                                                                                                                                                                                                                                                                                                                                                                                                                                                                                                                                                                                                                                                                                                                                                | EPF850EWT     |                 | EPF1050EWT      |                            | EPF1200EWT    |                 |
| AC Input Cur                           | rent |                             |                                                                                                                                                                                                                                                                                                                                                                                                                                                                                                                                                                                                                                                                                                                                                                                                                                                                                                                                                                                                                                                                                                                                                                                                                                                                                                                                                                                                                                                                                                                                                                                                                                                                                                                                                                                                                                                                                                                                                                                                                                                                                                                                |               | 100-240VAC,     | 47-63Hz         |                            |               |                 |
|                                        |      | 10A-5A                      |                                                                                                                                                                                                                                                                                                                                                                                                                                                                                                                                                                                                                                                                                                                                                                                                                                                                                                                                                                                                                                                                                                                                                                                                                                                                                                                                                                                                                                                                                                                                                                                                                                                                                                                                                                                                                                                                                                                                                                                                                                                                                                                                | 12A-6A        |                 | 13A-6A          |                            | 15A-7A        |                 |
|                                        |      |                             |                                                                                                                                                                                                                                                                                                                                                                                                                                                                                                                                                                                                                                                                                                                                                                                                                                                                                                                                                                                                                                                                                                                                                                                                                                                                                                                                                                                                                                                                                                                                                                                                                                                                                                                                                                                                                                                                                                                                                                                                                                                                                                                                | DC            | Output          |                 |                            |               |                 |
|                                        |      | Rated                       | Combined                                                                                                                                                                                                                                                                                                                                                                                                                                                                                                                                                                                                                                                                                                                                                                                                                                                                                                                                                                                                                                                                                                                                                                                                                                                                                                                                                                                                                                                                                                                                                                                                                                                                                                                                                                                                                                                                                                                                                                                                                                                                                                                       | Rated         | Combined        | Rated           | Combined                   | Rated         | Combine         |
| +3.3V<br>+5V                           |      | 20A                         | 40014                                                                                                                                                                                                                                                                                                                                                                                                                                                                                                                                                                                                                                                                                                                                                                                                                                                                                                                                                                                                                                                                                                                                                                                                                                                                                                                                                                                                                                                                                                                                                                                                                                                                                                                                                                                                                                                                                                                                                                                                                                                                                                                          | 20A           | 100W            | 22A             | 120W                       | 25A           | 130W            |
|                                        |      | 20A                         | 100W                                                                                                                                                                                                                                                                                                                                                                                                                                                                                                                                                                                                                                                                                                                                                                                                                                                                                                                                                                                                                                                                                                                                                                                                                                                                                                                                                                                                                                                                                                                                                                                                                                                                                                                                                                                                                                                                                                                                                                                                                                                                                                                           | 20A           |                 | 22A             |                            | 25A           |                 |
| +12V1                                  |      | 25A                         | 744W<br>(62A)                                                                                                                                                                                                                                                                                                                                                                                                                                                                                                                                                                                                                                                                                                                                                                                                                                                                                                                                                                                                                                                                                                                                                                                                                                                                                                                                                                                                                                                                                                                                                                                                                                                                                                                                                                                                                                                                                                                                                                                                                                                                                                                  | 25A           | 840W<br>(70A)   | 25A             | 1044W<br>(87A)             | 25A           | 1200W<br>(100A) |
| +12V2                                  |      | 25A                         |                                                                                                                                                                                                                                                                                                                                                                                                                                                                                                                                                                                                                                                                                                                                                                                                                                                                                                                                                                                                                                                                                                                                                                                                                                                                                                                                                                                                                                                                                                                                                                                                                                                                                                                                                                                                                                                                                                                                                                                                                                                                                                                                | 25A           |                 | 25A             |                            | 25A           |                 |
| +12V3                                  |      | 35A                         |                                                                                                                                                                                                                                                                                                                                                                                                                                                                                                                                                                                                                                                                                                                                                                                                                                                                                                                                                                                                                                                                                                                                                                                                                                                                                                                                                                                                                                                                                                                                                                                                                                                                                                                                                                                                                                                                                                                                                                                                                                                                                                                                | 40A           |                 | 40A             |                            | 40A           |                 |
| +12V4                                  |      | 35A                         |                                                                                                                                                                                                                                                                                                                                                                                                                                                                                                                                                                                                                                                                                                                                                                                                                                                                                                                                                                                                                                                                                                                                                                                                                                                                                                                                                                                                                                                                                                                                                                                                                                                                                                                                                                                                                                                                                                                                                                                                                                                                                                                                | 40A           |                 | 40A             |                            | 40A           |                 |
| -12V                                   |      | 0.3A                        | 3.6W                                                                                                                                                                                                                                                                                                                                                                                                                                                                                                                                                                                                                                                                                                                                                                                                                                                                                                                                                                                                                                                                                                                                                                                                                                                                                                                                                                                                                                                                                                                                                                                                                                                                                                                                                                                                                                                                                                                                                                                                                                                                                                                           | 0.3A          | 3.6W            | 0.3A            | 3.6W                       | 0.3A          | 3.6W            |
| +5Vsb                                  |      | 3A                          | 15W                                                                                                                                                                                                                                                                                                                                                                                                                                                                                                                                                                                                                                                                                                                                                                                                                                                                                                                                                                                                                                                                                                                                                                                                                                                                                                                                                                                                                                                                                                                                                                                                                                                                                                                                                                                                                                                                                                                                                                                                                                                                                                                            | 3A            | 15W             | 3A              | 15W                        | 3A            | 15W             |
| Total power                            |      | 750W                        |                                                                                                                                                                                                                                                                                                                                                                                                                                                                                                                                                                                                                                                                                                                                                                                                                                                                                                                                                                                                                                                                                                                                                                                                                                                                                                                                                                                                                                                                                                                                                                                                                                                                                                                                                                                                                                                                                                                                                                                                                                                                                                                                | 850W          |                 | 1050W           |                            | 1200W         |                 |
| Peak power                             |      | 825W                        |                                                                                                                                                                                                                                                                                                                                                                                                                                                                                                                                                                                                                                                                                                                                                                                                                                                                                                                                                                                                                                                                                                                                                                                                                                                                                                                                                                                                                                                                                                                                                                                                                                                                                                                                                                                                                                                                                                                                                                                                                                                                                                                                | 935W          |                 | 1155W           |                            | 1320W         |                 |
| Dimension                              | ıs   |                             | '                                                                                                                                                                                                                                                                                                                                                                                                                                                                                                                                                                                                                                                                                                                                                                                                                                                                                                                                                                                                                                                                                                                                                                                                                                                                                                                                                                                                                                                                                                                                                                                                                                                                                                                                                                                                                                                                                                                                                                                                                                                                                                                              |               | 160(D) x 150(W  | /) x 86(H) m    | m                          |               |                 |
|                                        |      | C                           | TOYPE and an and an analysis of the analysis o |               | R43028 EF       | ][ <u>&amp;</u> | <b>1 1 1 1 1 1 1 1 1 1</b> |               |                 |
|                                        |      |                             |                                                                                                                                                                                                                                                                                                                                                                                                                                                                                                                                                                                                                                                                                                                                                                                                                                                                                                                                                                                                                                                                                                                                                                                                                                                                                                                                                                                                                                                                                                                                                                                                                                                                                                                                                                                                                                                                                                                                                                                                                                                                                                                                |               | g Information   |                 |                            |               |                 |
| Model                                  |      | EPF750EWT                   |                                                                                                                                                                                                                                                                                                                                                                                                                                                                                                                                                                                                                                                                                                                                                                                                                                                                                                                                                                                                                                                                                                                                                                                                                                                                                                                                                                                                                                                                                                                                                                                                                                                                                                                                                                                                                                                                                                                                                                                                                                                                                                                                | EPF850EWT     |                 | EPF1050EWT      |                            | EPF1200EWT    |                 |
| Bar code                               | EAN  | 4713157722874               |                                                                                                                                                                                                                                                                                                                                                                                                                                                                                                                                                                                                                                                                                                                                                                                                                                                                                                                                                                                                                                                                                                                                                                                                                                                                                                                                                                                                                                                                                                                                                                                                                                                                                                                                                                                                                                                                                                                                                                                                                                                                                                                                | 4713157722881 |                 | 4713157722898   |                            | 4713157722904 |                 |
|                                        | UPC  | 816163009152                |                                                                                                                                                                                                                                                                                                                                                                                                                                                                                                                                                                                                                                                                                                                                                                                                                                                                                                                                                                                                                                                                                                                                                                                                                                                                                                                                                                                                                                                                                                                                                                                                                                                                                                                                                                                                                                                                                                                                                                                                                                                                                                                                | 816163009169  |                 | 816163009176    |                            | 816163009183  |                 |
| Box dimension                          | ons  |                             |                                                                                                                                                                                                                                                                                                                                                                                                                                                                                                                                                                                                                                                                                                                                                                                                                                                                                                                                                                                                                                                                                                                                                                                                                                                                                                                                                                                                                                                                                                                                                                                                                                                                                                                                                                                                                                                                                                                                                                                                                                                                                                                                |               | 330(D) x 220(W) | ) x 125(H) m    | m                          |               |                 |
| Gross Weight / unit                    |      | 3.4kg                       |                                                                                                                                                                                                                                                                                                                                                                                                                                                                                                                                                                                                                                                                                                                                                                                                                                                                                                                                                                                                                                                                                                                                                                                                                                                                                                                                                                                                                                                                                                                                                                                                                                                                                                                                                                                                                                                                                                                                                                                                                                                                                                                                | 3.45kg        |                 | 3.54kg          |                            | 3.55kg        |                 |
| Carton dimensions                      |      | 540(D) x 365(W) x 255(H) mm |                                                                                                                                                                                                                                                                                                                                                                                                                                                                                                                                                                                                                                                                                                                                                                                                                                                                                                                                                                                                                                                                                                                                                                                                                                                                                                                                                                                                                                                                                                                                                                                                                                                                                                                                                                                                                                                                                                                                                                                                                                                                                                                                |               |                 |                 |                            |               |                 |
| Q'ty / carto                           | on   |                             |                                                                                                                                                                                                                                                                                                                                                                                                                                                                                                                                                                                                                                                                                                                                                                                                                                                                                                                                                                                                                                                                                                                                                                                                                                                                                                                                                                                                                                                                                                                                                                                                                                                                                                                                                                                                                                                                                                                                                                                                                                                                                                                                |               | 4               |                 |                            |               |                 |