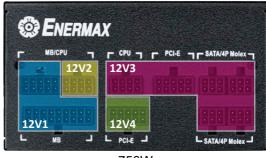

#### **12V Rails Distribution**

850W / 1050W / 1200W

750W

This product includes multiple 12V rails with individual over current protection. Please divide the load between the 12V rails to prevent triggering the over current protection. Graphic cards with multiple PCI-E connectors can be splitted between 12V3 and 12V4 sockets.