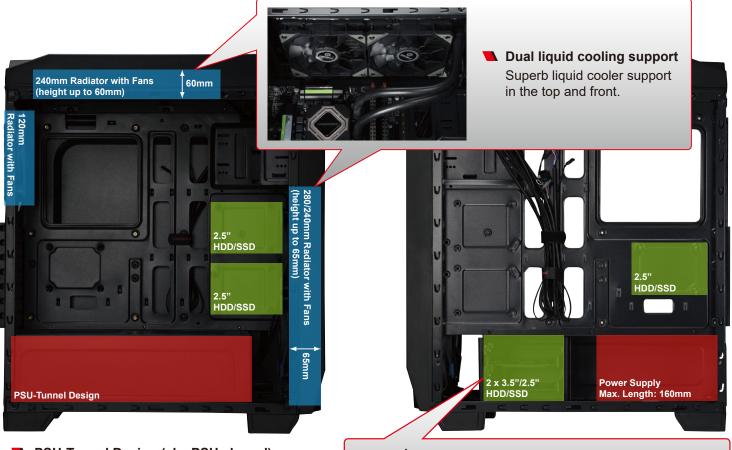

## Flexible System Configuration

PSU-Tunnel Design (aka PSU shroud)
The design minimizes the cable clutter to make the system clean and neat, which helps improve the air circulation.

■ User-friendly installation
Versatile HDD trays support
both 3.5" and 2.5" HDD/SSD
installation.

## **Advanced Cooling System**

| Model Number          |            | ECA3520B-03-BL                                                       | ECA3520B-03-R                                                       | ECA3520B-04                                        |
|-----------------------|------------|----------------------------------------------------------------------|---------------------------------------------------------------------|----------------------------------------------------|
| Color                 |            | Black                                                                |                                                                     |                                                    |
| Dimensions            |            | D450 x W208 x H510 mm                                                |                                                                     |                                                    |
| Material              |            | 0.6mm SPCC                                                           |                                                                     |                                                    |
| М/В Туре              |            | ATX, Micro ATX, Mini ITX                                             |                                                                     |                                                    |
| I/O                   |            | USB 3.0 x 2, USB 2.0 x 2, HD Audio                                   |                                                                     |                                                    |
| Drive Bays            | 5.25"      | 2                                                                    |                                                                     |                                                    |
|                       | 3.5"       | 2                                                                    |                                                                     |                                                    |
|                       | 2.5"       | 5 (2 x converted from 3.5" trays)                                    |                                                                     |                                                    |
| Expansion Slots       |            | 7                                                                    |                                                                     |                                                    |
| Fan Slots             | Front      | 2 x 140/120mm<br>(2 x 120mm blue Circular<br>LED fans pre-installed) | 2 x 140/120mm<br>(2 x 120mm red Circular<br>LED fans pre-installed) | 2 x 140/120mm<br>(2 x 120mm fans<br>pre-installed) |
|                       | Тор        | 2 x 120mm                                                            |                                                                     |                                                    |
|                       | Rear       | 1 x 120mm<br>(1 x 120mm fan pre-installed)                           |                                                                     |                                                    |
|                       | PSU Tunnel | 2 x 120mm                                                            |                                                                     |                                                    |
| Liquid Cooling        | Front      | 280/240mm (65mm clearance)                                           |                                                                     |                                                    |
|                       | Тор        | 240mm (60mm clearance)                                               |                                                                     |                                                    |
|                       | Rear       | 120mm                                                                |                                                                     |                                                    |
| PSU                   |            | Standard ATX Type                                                    |                                                                     |                                                    |
| Maximum Compatibility |            | VGA Card Length: 390mm                                               |                                                                     |                                                    |
|                       |            | CPU Cooler Height: 156mm                                             |                                                                     |                                                    |
|                       |            | Shipping Infor                                                       | mation                                                              |                                                    |
| Barcode               | EAN        | 4713157723154                                                        | 4713157723161                                                       | 4713157723055                                      |
|                       | UPC        | 816163009886                                                         | 816163009893                                                        | 816163009695                                       |
| Carton dimension      |            | 565 x 270 x 517mm                                                    |                                                                     |                                                    |
| Gross Weight          |            | 6.5kg                                                                |                                                                     |                                                    |
| Net Weight            |            | 7.6kg                                                                |                                                                     |                                                    |