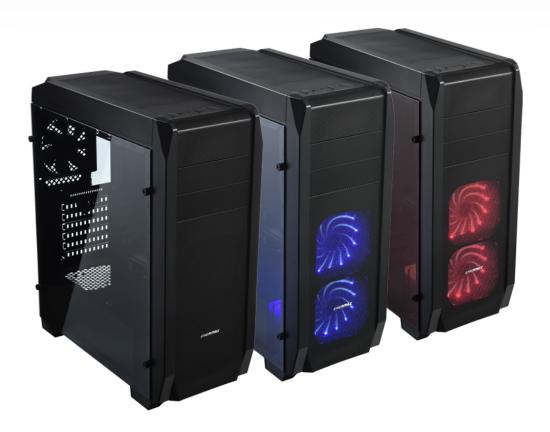

## Grace MESH

## Grace MESH

- 4mm panoramic tempered glass side pane
- Dual 280/240mm liquid cooling or up to 7 fans support for optimal cooling
- PSU tunnel design for a clean set-up