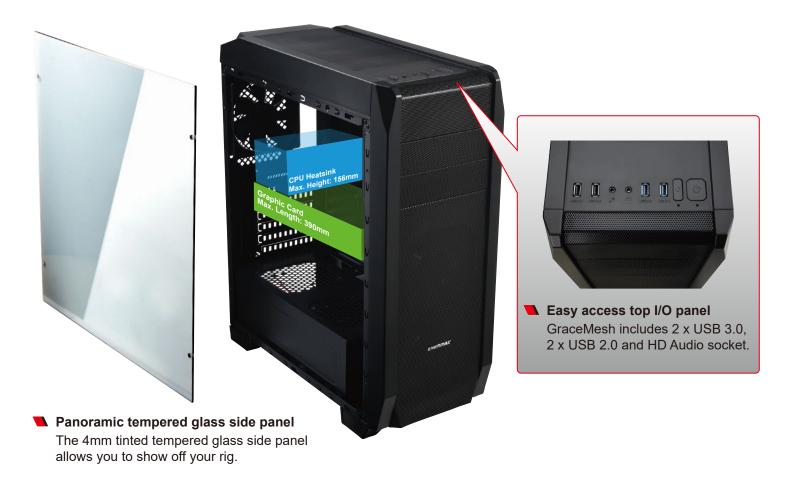

## Grace MESH

- 4mm panoramic tempered glass side pane
- Dual 280/240mm liquid cooling or up to 7 fans support for optimal cooling
- PSU tunnel design for a clean set-up

## **Advanced Cooling System**

| Model Number          |            | ECA3520B-03-BL                                                       | ECA3520B-03-R                                                       | ECA3520B-04                                        |
|-----------------------|------------|----------------------------------------------------------------------|---------------------------------------------------------------------|----------------------------------------------------|
| Color                 |            | Black                                                                |                                                                     |                                                    |
| Dimensions            |            | D450 x W208 x H510 mm                                                |                                                                     |                                                    |
| Material              |            | 0.6mm SPCC                                                           |                                                                     |                                                    |
| М/В Туре              |            | ATX, Micro ATX, Mini ITX                                             |                                                                     |                                                    |
| I/O                   |            | USB 3.0 x 2, USB 2.0 x 2, HD Audio                                   |                                                                     |                                                    |
| Drive Bays            | 5.25"      | 2                                                                    |                                                                     |                                                    |
|                       | 3.5"       | 2                                                                    |                                                                     |                                                    |
|                       | 2.5"       | 5 (2 x converted from 3.5" trays)                                    |                                                                     |                                                    |
| Expansion Slots       |            | 7                                                                    |                                                                     |                                                    |
| Fan Slots             | Front      | 2 x 140/120mm<br>(2 x 120mm blue Circular<br>LED fans pre-installed) | 2 x 140/120mm<br>(2 x 120mm red Circular<br>LED fans pre-installed) | 2 x 140/120mm<br>(2 x 120mm fans<br>pre-installed) |
|                       | Тор        | 2 x 120mm                                                            |                                                                     |                                                    |
|                       | Rear       | 1 x 120mm<br>(1 x 120mm fan pre-installed)                           |                                                                     |                                                    |
|                       | PSU Tunnel | 2 x 120mm                                                            |                                                                     |                                                    |
| Liquid Cooling        | Front      | 280/240mm (65mm clearance)                                           |                                                                     |                                                    |
|                       | Тор        | 240mm (60mm clearance)                                               |                                                                     |                                                    |
|                       | Rear       | 120mm                                                                |                                                                     |                                                    |
| PSU                   |            | Standard ATX Type                                                    |                                                                     |                                                    |
| Maximum Compatibility |            | VGA Card Length: 390mm                                               |                                                                     |                                                    |
|                       |            | CPU Cooler Height: 156mm                                             |                                                                     |                                                    |
|                       |            | Shipping Infor                                                       | mation                                                              |                                                    |
| Barcode               | EAN        | 4713157723154                                                        | 4713157723161                                                       | 4713157723055                                      |
|                       | UPC        | 816163009886                                                         | 816163009893                                                        | 816163009695                                       |
| Carton dimension      |            | 565 x 270 x 517mm                                                    |                                                                     |                                                    |
| Gross Weight          |            | 6.5kg                                                                |                                                                     |                                                    |
| Net Weight            |            | 7.6kg                                                                |                                                                     |                                                    |