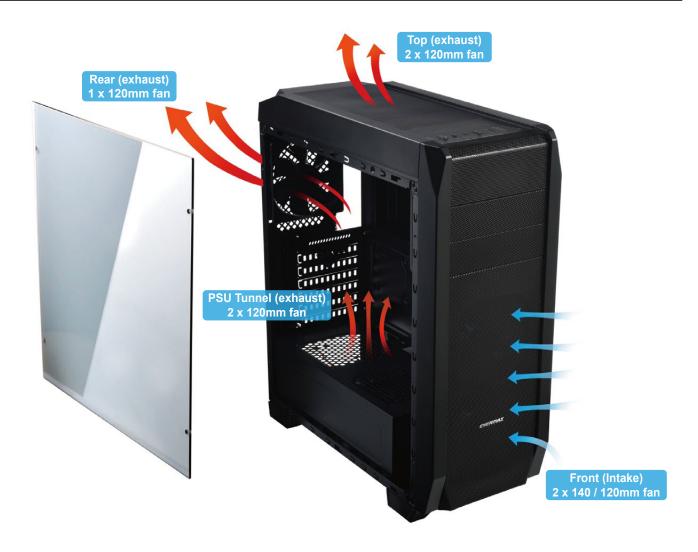

## Flexible System Configuration

PSU-Tunnel Design (aka PSU shroud)
The design minimizes the cable clutter to make the system clean and neat, which helps improve the air circulation.

■ User-friendly installation
Versatile HDD trays support
both 3.5" and 2.5" HDD/SSD
installation.

## **Advanced Cooling System**

| Model Number          |            | ECA3520B-03-BL                                                       | ECA3520B-03-R                                                       | ECA3520B-04                                        |
|-----------------------|------------|----------------------------------------------------------------------|---------------------------------------------------------------------|----------------------------------------------------|
| Color                 |            | Black                                                                |                                                                     |                                                    |
| Dimensions            |            | D450 x W208 x H510 mm                                                |                                                                     |                                                    |
| Material              |            | 0.6mm SPCC                                                           |                                                                     |                                                    |
| М/В Туре              |            | ATX, Micro ATX, Mini ITX                                             |                                                                     |                                                    |
| I/O                   |            | USB 3.0 x 2, USB 2.0 x 2, HD Audio                                   |                                                                     |                                                    |
| Drive Bays            | 5.25"      | 2                                                                    |                                                                     |                                                    |
|                       | 3.5"       | 2                                                                    |                                                                     |                                                    |
|                       | 2.5"       | 5 (2 x converted from 3.5" trays)                                    |                                                                     |                                                    |
| Expansion Slots       |            | 7                                                                    |                                                                     |                                                    |
| Fan Slots             | Front      | 2 x 140/120mm<br>(2 x 120mm blue Circular<br>LED fans pre-installed) | 2 x 140/120mm<br>(2 x 120mm red Circular<br>LED fans pre-installed) | 2 x 140/120mm<br>(2 x 120mm fans<br>pre-installed) |
|                       | Тор        | 2 x 120mm                                                            |                                                                     |                                                    |
|                       | Rear       | 1 x 120mm<br>(1 x 120mm fan pre-installed)                           |                                                                     |                                                    |
|                       | PSU Tunnel | 2 x 120mm                                                            |                                                                     |                                                    |
| Liquid Cooling        | Front      | 280/240mm (65mm clearance)                                           |                                                                     |                                                    |
|                       | Тор        | 240mm (60mm clearance)                                               |                                                                     |                                                    |
|                       | Rear       | 120mm                                                                |                                                                     |                                                    |
| PSU                   |            | Standard ATX Type                                                    |                                                                     |                                                    |
| Maximum Compatibility |            | VGA Card Length: 390mm                                               |                                                                     |                                                    |
|                       |            | CPU Cooler Height: 156mm                                             |                                                                     |                                                    |
|                       |            | Shipping Infor                                                       | mation                                                              |                                                    |
| Barcode               | EAN        | 4713157723154                                                        | 4713157723161                                                       | 4713157723055                                      |
|                       | UPC        | 816163009886                                                         | 816163009893                                                        | 816163009695                                       |
| Carton dimension      |            | 565 x 270 x 517mm                                                    |                                                                     |                                                    |
| Gross Weight          |            | 6.5kg                                                                |                                                                     |                                                    |
| Net Weight            |            | 7.6kg                                                                |                                                                     |                                                    |