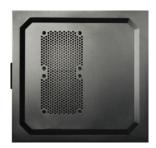

#### SIDE PANEL

Acrylic extruded side panel

Extruded side panel with 2 x 120mm fan slots