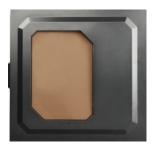

ECA3371A-B(U3) ECA3371B-B(U3)

ECA3371B-B(U3) illustrated

Adjustable 2.5" HDD bracket for long VGA card support

One extra 2.5" HDD space Quick release ODD bay at the bottom covers

One front 120mm fan support (middle or lower slot)

Temperature display and a dual-fan speed controller

# O iVektor.Q compact and unique design

- -Developed for entry-level gaming
- -Display for monitoring internal temperature with free positionable sensor cable