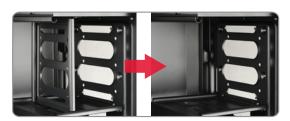

# Spacious interior

- -Supports micro ATX and ATX motherboards
- -Supports up to 3 x 5.25" ODDs, 3 x 3.5" HDDs, 3 x 2.5" SSDs and 1 x 2.5" SSD bottom mounted
- -Removable 2.5" HDD bracket allows long VGA card installation (up to 390 mm / 15.35 inch)