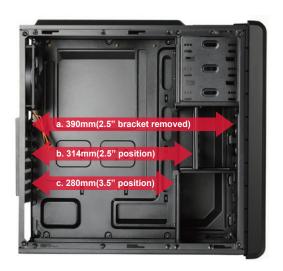

# Spacious interior

- -Supports micro ATX and ATX motherboards
- -Supports up to 3 x 5.25" ODDs, 3 x 3.5" HDDs, 3 x 2.5" SSDs and 1 x 2.5" SSD bottom mounted
- -Removable 2.5" HDD bracket allows long VGA card installation (up to 390 mm / 15.35 inch)

### **Specifications**

|                   |       | ECA3371B-B(U2)                                 | ECA3371B-B(U3)                      | ECA3371B-B(2U3)       |
|-------------------|-------|------------------------------------------------|-------------------------------------|-----------------------|
| Dimensions        |       | D450 x W203 x H440mm                           |                                     |                       |
| I/O               |       | 2 x USB 2.0, HD Audio                          | 1 x USB 3.0 + 1 x USB 2.0, HD Audio | 2 x USB 3.0, HD Audio |
|                   |       | Temperature Display , a 2-fan Speed Controller |                                     |                       |
| M/B               |       | ATX / Micro ATX                                |                                     |                       |
| Power Supply      |       | ATX12V (Optional)                              |                                     |                       |
| Drive Bays        | 5.25" | 3                                              |                                     |                       |
|                   | 3.5"  | 3                                              |                                     |                       |
|                   | 2.5"  | 4                                              |                                     |                       |
| Fan Slots         | Front | 1 x 120mm (Optional)                           |                                     |                       |
|                   | Rear  | 1 x 120mm (included)                           |                                     |                       |
|                   | Тор   | 1 x 120mm (Optional)                           |                                     |                       |
|                   | Left  | 2 x 120mm (Optional)                           |                                     |                       |
| Expansion Slots   |       | 6                                              |                                     |                       |
| Panel Color       |       | Black                                          |                                     |                       |
| Inner Coating     |       | Black                                          |                                     |                       |
| CPU Cooler Height |       | 165mm / 6.5inch                                |                                     |                       |
| VGA Card Length   |       | 390mm / 15.35inch (2.5" HDD Bracket removed)   |                                     |                       |