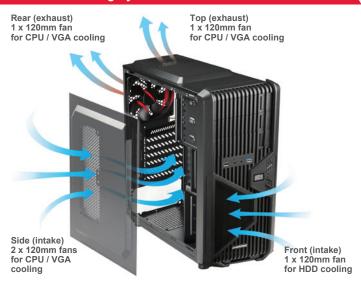

## Supreme cooling performance

- -Dual-fan controller with high / low speed control
- -Up to 5 fans supported (\*Depending on the models)
- 1 x 120mm front fan
- 1 x 120mm top fan
- 1 x 120mm rear fan
- 2 x 120mm side fans

## Easy access front interfaces

-With up to 2 x USB 3.0 and HD audio I/O (\*Depending on the models)

### User friendly installation

- -Cut-out on M/B tray for easy CPU cooler montage
- -Removable dust filter at bottom for easy cleaning
- -16mm clearance behind M/B tray for easy cable routing
- -Direct access bays: lateral SDD/HDD mounting for easy installation and improved airflow
- The perfect diy case combining temperature monitor and fan speed adjustment