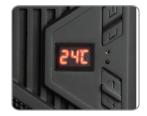

Temperature display and a dual-fan speed controller

# O iVektor.Q compact and unique design

- -Developed for entry-level gaming
- -Display for monitoring internal temperature with free positionable sensor cable

## Supreme cooling performance

- -Dual-fan controller with high / low speed control
- -Up to 5 fans supported (\*Depending on the models)
- 1 x 120mm front fan
- 1 x 120mm top fan
- 1 x 120mm rear fan
- 2 x 120mm side fans