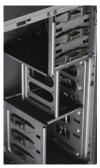

# Spacious interior

- -Supports micro ATX and ATX motherboards
- -Supports up to 3 x 5.25" ODDs, 3 x 3.5" HDDs, 3 x 2.5" SSDs and 1 x 2.5" SSD bottom mounted
- -Removable 2.5" HDD bracket allows long VGA card installation (up to 390 mm / 15.35 inch)

### User friendly installation

- -Cut-out on M/B tray for easy CPU cooler montage
- -Removable dust filter at bottom for easy cleaning
- -16mm clearance behind M/B tray for easy cable routing
- -Direct access bays: lateral SDD/HDD mounting for easy installation and improved airflow
- The perfect diy case combining temperature monitor and fan speed adjustment