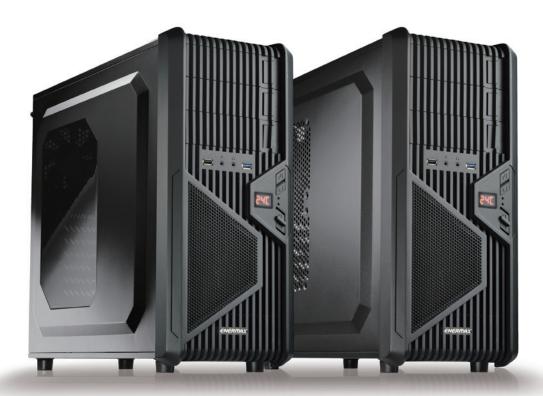

ECA3371A-B(U3) ECA3371B-B(U3)

ECA3371B-B(U3) illustrated

Adjustable 2.5" HDD bracket for long VGA card support

One extra 2.5" HDD space Quick release ODD bay at the bottom covers

One front 120mm fan support (middle or lower slot)

Temperature display and a dual-fan speed controller