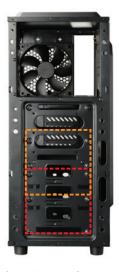

ECA3371A-B(U3) ECA3371B-B(U3)

ECA3371B-B(U3) illustrated

Adjustable 2.5" HDD bracket for long VGA card support

One extra 2.5" HDD space Quick release ODD bay at the bottom covers

One front 120mm fan support (middle or lower slot)

# Spacious interior

- -Supports micro ATX and ATX motherboards
- -Supports up to 3 x 5.25" ODDs, 3 x 3.5" HDDs, 3 x 2.5" SSDs and 1 x 2.5" SSD bottom mounted
- -Removable 2.5" HDD bracket allows long VGA card installation (up to 390 mm / 15.35 inch)