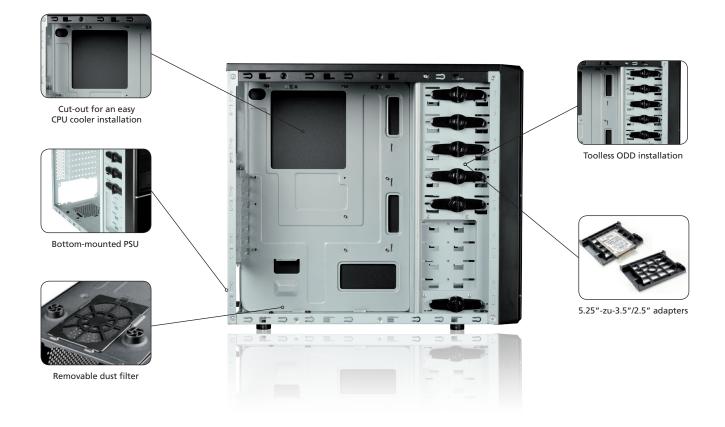

#### SSD ready!

Shipped with 5.25"-to-3.5"/2.5"-adapters for the installation of two additional 3.5"/2.5" SSD or HDD inside the 5.25" drive bay.

#### **Quick and User-friendly System Installation**

Screwless quick release fasteners for ODD, easy mounting system for 2.5"/3.5" HDD/SSDs, thumb screws for side panels, detachable front panel, cut-out for comfortable CPU cooler installation and pre-assembled main-board spacers.

#### **Bottom-mounted PSU**

More comfortable cable routing and optimized cooling performance thanks to bottom-mounted power supply. With anti-vibration rubber pads and cleanable dust filter at the bottom of the case.