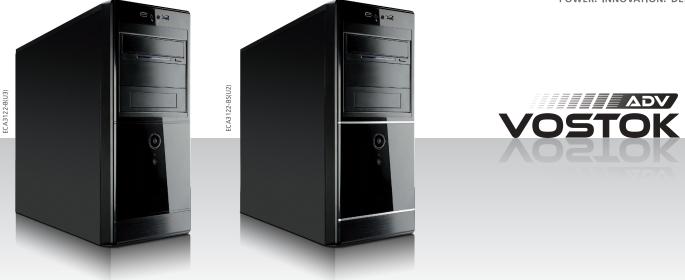

#### Vostok Advanced – Elegant and Multifunctional Design

Precious and glossy black front panel with blue illuminated power button, aluminium-look design elements and black or silver stripes (depending on the model).

#### Cover for CD/DVD/BluRay Drive

The glossy front panel comes with a 5.25" drive bay cover to keep the front design clean and hide differentcoloured CD/DVD/BluRay drives.

#### Ultra High-speed Data Transfer\*

One USB 3.0 interface on the front panel for a lightning-fast data transfer with up to 5 Gb/sec. \*only ECA3122-B(U3)

#### Easy Accessible Front Interfaces

1x USB 3.0 & 1x USB 2.0 or 2x USB 2.0 and HD audio I/O (depending on the model).