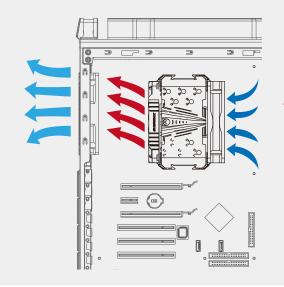

## Patented Air Guide for preferred airflow direction adjustment

Application : Mount Air Guide on CPU Cooler with 12cm fan. - Adjust airflow direction toward the rear case fan area to exhaust hot air effectively.

360° rotatable grill gives 360° airflow coverage

Application : Mount Air Guide on the front fans. -Direct the cool air to hot spot zones in the system.

Hassle-free magnetic fan mounting pins are included for easy installation