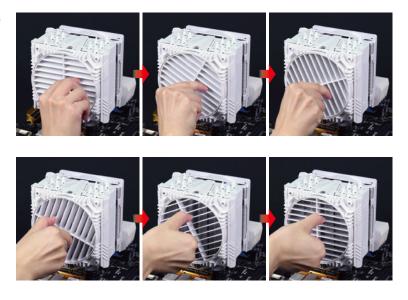

ENERMAX patented Air Guide brings you brand new experience in managing airflow with a 360° rotatable grill. You can guide cool air directly to the hot spot zones in the PC system by manually rotating the fan grill in clockwise or counter-clockwise direction. EAG001 Air Guide is a creative gadget to optimize airflow.

360° rotatable grill gives 360° airflow coverage

Application : Mount Air Guide on the front fans. -Direct the cool air to hot spot zones in the system.

Hassle-free magnetic fan mounting pins are included for easy installation