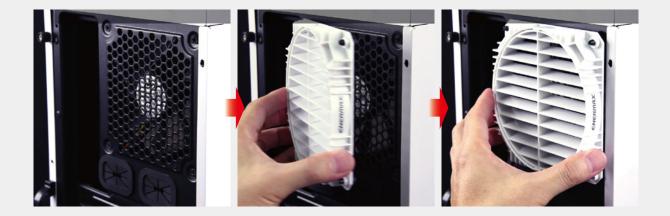

ENERMAX patented Air Guide brings you brand new experience in managing airflow with a 360° rotatable grill. You can guide cool air directly to the hot spot zones in the PC system by manually rotating the fan grill in clockwise or counter-clockwise direction. EAG001 Air Guide is a creative gadget to optimize airflow.

360° rotatable grill gives 360° airflow coverage

Application : Mount Air Guide on the front fans. -Direct the cool air to hot spot zones in the system.

Hassle-free magnetic fan mounting pins are included for easy installation