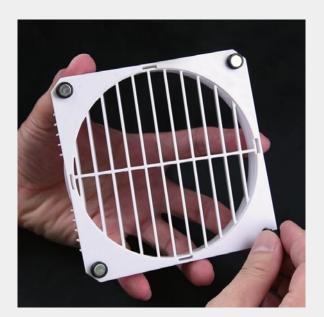

360° rotatable grill gives 360° airflow coverage

Application : Mount Air Guide on the front fans. -Direct the cool air to hot spot zones in the system.

Hassle-free magnetic fan mounting pins are included for easy installation