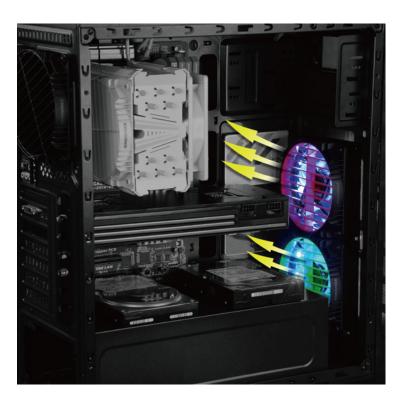

## Patented Air Guide for preferred airflow direction adjustment

Application : Mount Air Guide on CPU Cooler with 12cm fan. - Adjust airflow direction toward the rear case fan area to exhaust hot air effectively.

360° rotatable grill gives 360° airflow coverage

Application : Mount Air Guide on the front fans. -Direct the cool air to hot spot zones in the system.

Hassle-free magnetic fan mounting pins are included for easy installation