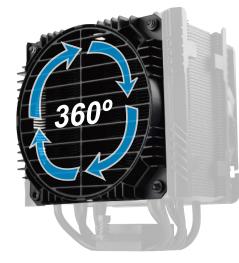

ENERMAX patented Air Guide brings you brand new experience in managing airflow with a 360° rotatable grill. You can guide cool air directly to the hot spot zones in the PC system by manually rotating the fan grill in clockwise or counter-clockwise direction. EAG001 Air Guide is a creative gadget to optimize airflow.

360° rotatable grill gives 360° airflow coverage

Application : Mount Air Guide on the front fans. -Direct the cool air to hot spot zones in the system.

Hassle-free magnetic fan mounting pins are included for easy installation