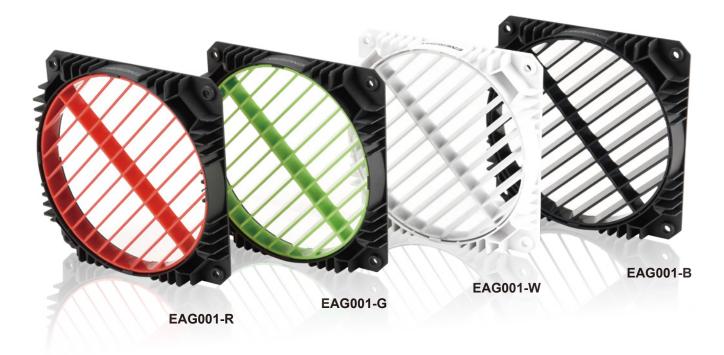

ENERMAX patented Air Guide brings you brand new experience in managing airflow with a 360° rotatable grill. You can guide cool air directly to the hot spot zones in the PC system by manually rotating the fan grill in clockwise or counter-clockwise direction. EAG001 Air Guide is a creative gadget to optimize airflow.

| Model Name       | EAG001                     |  |  |
|------------------|----------------------------|--|--|
| Dimension        | 120 x 120 x 16.5 mm        |  |  |
| Available Color  | Black / White / Red /Green |  |  |
| Compatibility    | 12cm fan slot              |  |  |
| Package Contents | 2 pcs                      |  |  |
|                  |                            |  |  |