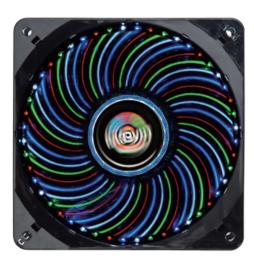

## T.B.VEGAS QUAD

**Twister Bearing** 

100K Hours Lifetime

Fan Blades Detachable

4-Color LED with 6 Modes

**APS Speed Control** 

Focus Blades

**Light Control** 

#### **Features**

- PWM speed control to keep your system cool and silent all the time
- Smart APS (Adjustable Peak Speed) control providing 3 peak rpm options
- Patented Circular Type LED with 48 (4x12) diodes and up to five times brighter than other LED fans
- Blue/Red/Green/White 4-color LED with 6 switchable modes
- Patented Carved Halo Frame design for extra 20~30% airflow
- Twister Bearing technology for long lifetime and low noise
- Focus Blades centering the light to increase brightness
- Detachable fan blades for easy cleaning
- Isolator-mounts for shockproof and easy installation

### **Vegas LED Modes**

#### 4-Color LED with 6 Modes

■ Memory Function : The LED mode would remain the mode before restart

■ Quick Off: Press the LED control button for 3 seconds for "OFF" mode