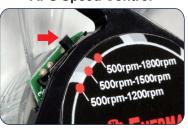

### **Specifications**

| Dimension (mm)                        | 120 x 120 x 25                                                        |              |                  |
|---------------------------------------|-----------------------------------------------------------------------|--------------|------------------|
| Speed Mode                            | Ultra Silent Mode                                                     | Silent Mode  | Performance Mode |
| Speed (RPM)                           | 500~1200                                                              | 500~1500     | 500~1800         |
| Air Flow(CFM)                         | 20.42~50.68                                                           | 20.42~63.26  | 20.42~75.98      |
| Air Flow(m <sup>3</sup> /h)           | 34.69~86.11                                                           | 34.69~107.48 | 34.69~129.09     |
| Static Pressure (mm-H <sub>2</sub> O) | 0.618~1.504                                                           | 0.618~1.680  | 0.618~2.276      |
| Noise (dBA)                           | 14~20                                                                 | 14~22        | 14~25            |
| Rated Voltage (V)                     | 12                                                                    | 12           | 12               |
| Input Current (A)                     | 0.40                                                                  | 0.45         | 0.50             |
| Input Power (W)                       | 4.8                                                                   | 5.4          | 6                |
| MTBF (hour)                           | 100,000                                                               |              |                  |
| LED Color                             | 4-Color (Blue, Red, Green and White)                                  |              |                  |
| LED Number                            | 48 (4 Colors *12)                                                     |              |                  |
| LED Type                              | Circular Type LED with 6 Modes                                        |              |                  |
| Accessory                             | 4 x isolator-mounts ; 1 x 4 pin fan power adaptor ; 1 x adhesive tape |              |                  |