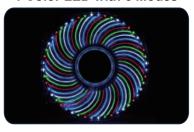

### **Vegas LED Modes**

#### 4-Color LED with 6 Modes

■ Memory Function : The LED mode would remain the mode before restart

■ Quick Off: Press the LED control button for 3 seconds for "OFF" mode