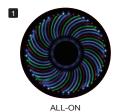

### **Vegas LED Modes**

#### 4-Color LED with 6 Modes

■ Memory Function : The LED mode would remain the mode before restart

■ Quick Off: Press the LED control button for 3 seconds for "OFF" mode