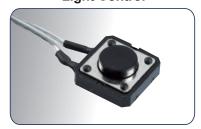

### **Vegas LED Modes**

#### 4-Color LED with 6 Modes

■ Memory Function : The LED mode would remain the mode before restart

■ Quick Off: Press the LED control button for 3 seconds for "OFF" mode