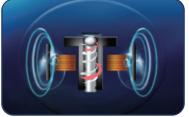

## T.B.VEGAS QUAD

**Twister Bearing** 

100K Hours Lifetime

Fan Blades Detachable

4-Color LED with 6 Modes

**APS Speed Control** 

Focus Blades

**Light Control** 

#### **Features**

- PWM speed control to keep your system cool and silent all the time
- Smart APS (Adjustable Peak Speed) control providing 3 peak rpm options
- Patented Circular Type LED with 48 (4x12) diodes and up to five times brighter than other LED fans
- Blue/Red/Green/White 4-color LED with 6 switchable modes
- Patented Carved Halo Frame design for extra 20~30% airflow
- Twister Bearing technology for long lifetime and low noise
- Focus Blades centering the light to increase brightness
- Detachable fan blades for easy cleaning
- Isolator-mounts for shockproof and easy installation