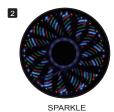

### **Vegas LED Modes**

#### 4-Color LED with 6 Modes

■ Memory Function : The LED mode would remain the mode before restart

■ Quick Off: Press the LED control button for 3 seconds for "OFF" mode