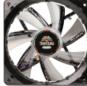

## T.B.VEGAS QUAD

**Twister Bearing** 

100K Hours Lifetime

Fan Blades Detachable

4-Color LED with 6 Modes

**APS Speed Control** 

Focus Blades

**Light Control** 

#### **Features**

- PWM speed control to keep your system cool and silent all the time
- Smart APS (Adjustable Peak Speed) control providing 3 peak rpm options
- Patented Circular Type LED with 48 (4x12) diodes and up to five times brighter than other LED fans
- Blue/Red/Green/White 4-color LED with 6 switchable modes
- Patented Carved Halo Frame design for extra 20~30% airflow
- Twister Bearing technology for long lifetime and low noise
- Focus Blades centering the light to increase brightness
- Detachable fan blades for easy cleaning
- Isolator-mounts for shockproof and easy installation