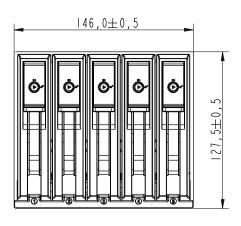

#### **Specifications**

| EMK5501             |                                                             |
|---------------------|-------------------------------------------------------------|
| Drive Fit           | 5 x 3.5" SATA I, II, III & SAS HDD                          |
| Drive Bay           | 3 x 5.25" bay                                               |
| Material            | Aluminum                                                    |
| LED                 | Blue LED on for power; blinks for activity                  |
| Fan                 | One 8cm (3000 rpm) fan with alarm setting at 55 / 60 / 65°C |
| Key Lock            | Yes                                                         |
| Dimension           | 190.5 (L) x 127.5 (W) x 146 (H) mm                          |
| Product Weight      | 1704 g                                                      |
| Working Environment | 0~55℃                                                       |
| Operating System    | Windows 7/ 8, Mac 9.3 or higher                             |
| Accessory           | Screw x 8, manual x 1, key x 2, SATA data cable x 5         |

### Dimension

Front view

Top view

Side view

unit:mm