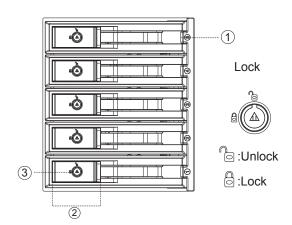

#### **Panel function**

Front Panel:

- 1. Power switch / LED indicator
- 2. Easy latch door
- 3. Lock

Rear Panel: 2

(5)

6

1. Power in port (4 pin \*2 or 15 pin \*2) 4. Temperature alarm setting

(4)

2. SATA data port

3

3. Buzzer switch

- 5. Fan setting mode
- 6. LED indicator switch on/off