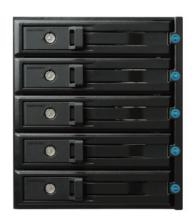

#### **Panel function**

Front Panel:

- 1. Power switch / LED indicator
- 2. Easy latch door
- 3. Lock

Rear Panel: 2

(5)

6

1. Power in port (4 pin \*2 or 15 pin \*2) 4. Temperature alarm setting

(4)

2. SATA data port

3

3. Buzzer switch

- 5. Fan setting mode
- 6. LED indicator switch on/off