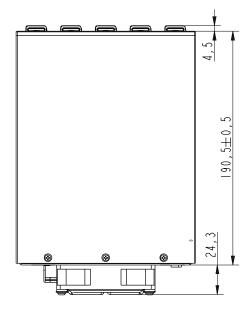

#### **Specifications**

| EMK5501             |                                                             |
|---------------------|-------------------------------------------------------------|
| Drive Fit           | 5 x 3.5" SATA I, II, III & SAS HDD                          |
| Drive Bay           | 3 x 5.25" bay                                               |
| Material            | Aluminum                                                    |
| LED                 | Blue LED on for power; blinks for activity                  |
| Fan                 | One 8cm (3000 rpm) fan with alarm setting at 55 / 60 / 65°C |
| Key Lock            | Yes                                                         |
| Dimension           | 190.5 (L) x 127.5 (W) x 146 (H) mm                          |
| Product Weight      | 1704 g                                                      |
| Working Environment | 0~55℃                                                       |
| Operating System    | Windows 7/ 8, Mac 9.3 or higher                             |
| Accessory           | Screw x 8, manual x 1, key x 2, SATA data cable x 5         |

### Dimension

Front view

Top view

Side view

unit:mm