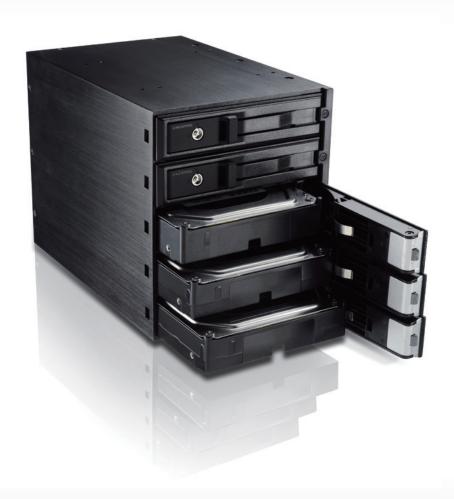

#### **Features**

- O Patented NSS (Non-Scratch SATA) connector
- Fits 5 x 3.5" SATA & SAS HDD and takes three 5.25" bays
- Independent power control switch and LED indicator
- O Power total control system makes it easy to turn on/off all drives at once
- O Drive Guidance Rail: Ensure precision drive insertion into the module
- O Dual alarm system: easily monitor the working status through the buzzer or LED indicator
- O Built-in 8cm fan
- Intelligent fan controller with alarm setting at 55 / 60 / 65°C
- O Aluminum housing for great heat dissipation
- O SAS hard drives compatible, support only one SAS Primary data port
- O Hard drive capacity unlimited

#### **Specifications**

| EMK5501             |                                                             |
|---------------------|-------------------------------------------------------------|
| Drive Fit           | 5 x 3.5" SATA I, II, III & SAS HDD                          |
| Drive Bay           | 3 x 5.25" bay                                               |
| Material            | Aluminum                                                    |
| LED                 | Blue LED on for power; blinks for activity                  |
| Fan                 | One 8cm (3000 rpm) fan with alarm setting at 55 / 60 / 65°C |
| Key Lock            | Yes                                                         |
| Dimension           | 190.5 (L) x 127.5 (W) x 146 (H) mm                          |
| Product Weight      | 1704 g                                                      |
| Working Environment | 0~55℃                                                       |
| Operating System    | Windows 7/ 8, Mac 9.3 or higher                             |
| Accessory           | Screw x 8, manual x 1, key x 2, SATA data cable x 5         |