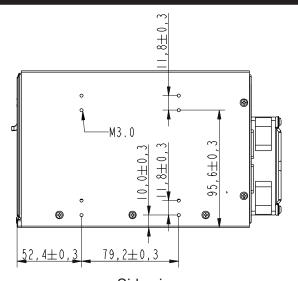

#### **Specifications**

| EMK5501             |                                                             |
|---------------------|-------------------------------------------------------------|
| Drive Fit           | 5 x 3.5" SATA I, II, III & SAS HDD                          |
| Drive Bay           | 3 x 5.25" bay                                               |
| Material            | Aluminum                                                    |
| LED                 | Blue LED on for power; blinks for activity                  |
| Fan                 | One 8cm (3000 rpm) fan with alarm setting at 55 / 60 / 65°C |
| Key Lock            | Yes                                                         |
| Dimension           | 190.5 (L) x 127.5 (W) x 146 (H) mm                          |
| Product Weight      | 1704 g                                                      |
| Working Environment | 0~55℃                                                       |
| Operating System    | Windows 7/ 8, Mac 9.3 or higher                             |
| Accessory           | Screw x 8, manual x 1, key x 2, SATA data cable x 5         |

### Dimension

Front view

Top view

Side view

unit:mm