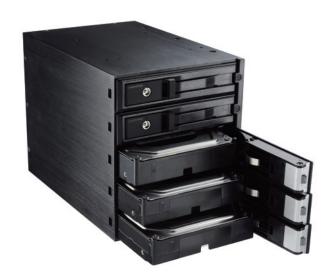

#### **Features**

- O Patented NSS (Non-Scratch SATA) connector
- Fits 5 x 3.5" SATA & SAS HDD and takes three 5.25" bays
- Independent power control switch and LED indicator
- O Power total control system makes it easy to turn on/off all drives at once
- O Drive Guidance Rail: Ensure precision drive insertion into the module
- O Dual alarm system: easily monitor the working status through the buzzer or LED indicator
- O Built-in 8cm fan
- Intelligent fan controller with alarm setting at 55 / 60 / 65°C
- O Aluminum housing for great heat dissipation
- O SAS hard drives compatible, support only one SAS Primary data port
- O Hard drive capacity unlimited

#### **Specifications**

| EMK5501             |                                                             |
|---------------------|-------------------------------------------------------------|
| Drive Fit           | 5 x 3.5" SATA I, II, III & SAS HDD                          |
| Drive Bay           | 3 x 5.25" bay                                               |
| Material            | Aluminum                                                    |
| LED                 | Blue LED on for power; blinks for activity                  |
| Fan                 | One 8cm (3000 rpm) fan with alarm setting at 55 / 60 / 65°C |
| Key Lock            | Yes                                                         |
| Dimension           | 190.5 (L) x 127.5 (W) x 146 (H) mm                          |
| Product Weight      | 1704 g                                                      |
| Working Environment | 0~55℃                                                       |
| Operating System    | Windows 7/ 8, Mac 9.3 or higher                             |
| Accessory           | Screw x 8, manual x 1, key x 2, SATA data cable x 5         |