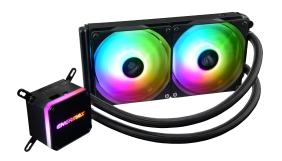

LIQMAX III ARGB, an addressable RGB AIO cooler for Intel® and AMD® CPU platforms, is designed to sync with ASUS Aura Sync, GIGABYTE RGB Fusion, MSI Mystic Light Sync and ASRock Polychrome to display 16.8 million colors and dynamic lighting effects. The Patented Dual Chamber Design water block has a Central Coolant Inlet (CCI) structure, combined with the Shunt-Channel Technology (SCT) on the cold plate, it is able to inject the coolant at the hottest spot to prevent heat surges and shorten the coolant flow path, resulting in faster heat transfer. In addition, the dual-convex blade is able to generate air pressure and high-volume air flow to provide optimal cooling performance. LIQMAX III ARGB cooler is an ideal choice for mainstream water-cooler addressable RGB gaming rigs.

Patented Dual Chamber Design water block has a Central Coolant Inlet (CCI) structure, combined with the Shunt-Channel Technology (SCT) on the cold plate, it is able to inject the coolant at the hottest spot to prevent heat surges and shorten the coolant flow path, resulting in faster heat transfer The luminous addressable RGB fan and Aurabelt™ water block display gorgeous lighting effects with 16.8 million colors

- Patented Dual Chamber water block design
- Patented Shunt Channel Technology
- The luminous addressable RGB fan and Aurabelt™ water block display gorgeous lighting effects with 16.8 million colors
- Exclusive dual-convex blade can create high-volume air flow (72.1 CFM)