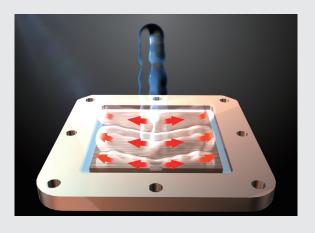

## **Features**

Patented Dual-Chamber Design water block Patented Dual-Chamber Design isolates the pump from the heat to prolong the cooler's lifetime

Central Coolant Inlet (CCI) design and patented Shunt-Channel Technology (SCT)

Patented Dual Chamber Design water block has a Central Coolant Inlet (CCI) structure, combined with the Shunt-Channel Technology (SCT) on the cold plate, it is able to inject the coolant at the hottest spot to prevent heat surges and shorten the coolant flow path, resulting in faster heat transfer The luminous addressable RGB fan and Aurabelt™ water block display gorgeous lighting effects with 16.8 million colors