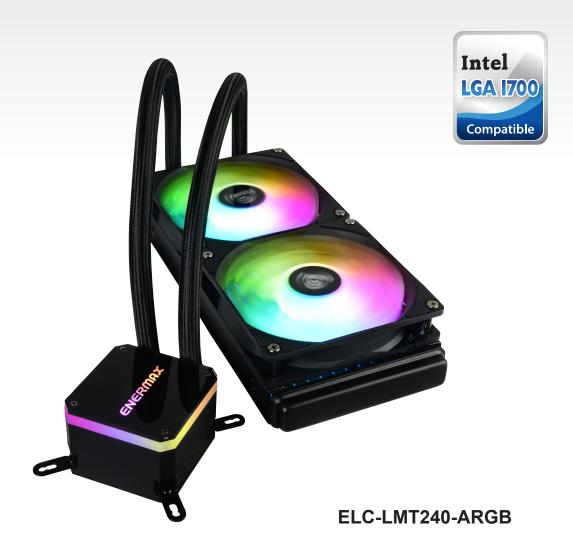

LIQMAX III ARGB, an addressable RGB AIO cooler for Intel® and AMD® CPU platforms, is designed to sync with ASUS Aura Sync, GIGABYTE RGB Fusion, MSI Mystic Light Sync and ASRock Polychrome to display 16.8 million colors and dynamic lighting effects. The Patented Dual Chamber Design water block has a Central Coolant Inlet (CCI) structure, combined with the Shunt-Channel Technology (SCT) on the cold plate, it is able to inject the coolant at the hottest spot to prevent heat surges and shorten the coolant flow path, resulting in faster heat transfer. In addition, the dual-convex blade is able to generate air pressure and high-volume air flow to provide optimal cooling performance. LIQMAX III ARGB cooler is an ideal choice for mainstream water-cooler addressable RGB gaming rigs.

Patented Dual Chamber Design water block has a Central Coolant Inlet (CCI) structure, combined with the Shunt-Channel Technology (SCT) on the cold plate, it is able to inject the coolant at the hottest spot to prevent heat surges and shorten the coolant flow path, resulting in faster heat transfer The luminous addressable RGB fan and Aurabelt™ water block display gorgeous lighting effects with 16.8 million colors

LIQMAX III ARGB is designed to synchronize with motherboards featuring an addressable RGB header (3 pin assignment is 5V/D/G). User can program preferred lighting effects via motherboard software.

Exclusive dual-convex blade fan creates down force air pressure (max. 1.98mmH<sub>2</sub>O) and high-volume air flow (max. 72.1CFM).