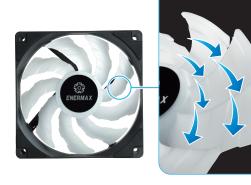

- Patented Dual Chamber water block design
- Patented Shunt Channel Technology
- The luminous addressable RGB fan and Aurabelt™ water block display gorgeous lighting effects with 16.8 million colors
- Exclusive dual-convex blade can create high-volume air flow (72.1 CFM)

LIQMAX III ARGB is designed to synchronize with motherboards featuring an addressable RGB header (3 pin assignment is 5V/D/G). User can program preferred lighting effects via motherboard software.

Exclusive dual-convex blade fan creates down force air pressure (max. 1.98mmH<sub>2</sub>O) and high-volume air flow (max. 72.1CFM).