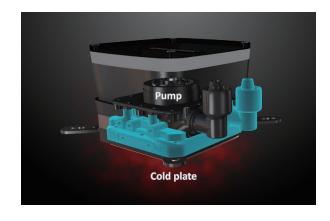

## **Features**

Patented Dual-Chamber Design water block Patented Dual-Chamber Design isolates the pump from the heat to prolong the cooler's lifetime

Central Coolant Inlet (CCI) design and patented Shunt-Channel Technology (SCT)

Patented Dual Chamber Design water block has a Central Coolant Inlet (CCI) structure, combined with the Shunt-Channel Technology (SCT) on the cold plate, it is able to inject the coolant at the hottest spot to prevent heat surges and shorten the coolant flow path, resulting in faster heat transfer The luminous addressable RGB fan and Aurabelt™ water block display gorgeous lighting effects with 16.8 million colors