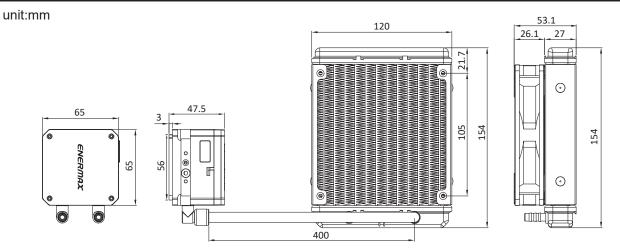

Technology (SCT) on the cold plate, it is able to inject the coolant at the hottest spot to prevent heat surges and shorten the coolant flow path, resulting in faster heat transfer The luminous addressable RGB fan and Aurabelt™ water block display gorgeous lighting effects with 16.8 million colors













LIQMAX III ARGB is designed to synchronize with motherboards featuring an addressable RGB header (3 pin assignment is 5V/D/G). User can program preferred lighting effects via motherboard software.



Exclusive dual-convex blade fan creates down force air pressure (max. 1.98mmH<sub>2</sub>O) and high-volume air flow (max. 72.1CFM).





Anti-vibration rubber pads minimize noise during operation

Premium 400mm weaved tubing is perfect for mainstream system builds



## **Dimensions**



## **Specifications**

| Intel® LGA 1700/2066/2011-3/2011/1366/1200/1156/1155/115   AMD® AM4/AM3/AM2+/AM2/FM2+/FM2/FM1                                                                                                                                                                                                                                                                                                                                                                                                                                                                                                                                                                         |         |
|------------------------------------------------------------------------------------------------------------------