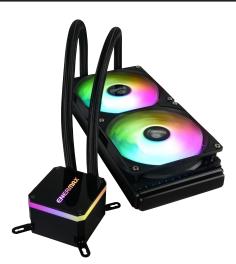

LIQMAX III ARGB, an addressable RGB AIO cooler for Intel® and AMD® CPU platforms, is designed to sync with ASUS Aura Sync, GIGABYTE RGB Fusion, MSI Mystic Light Sync and ASRock Polychrome to display 16.8 million colors and dynamic lighting effects. The Patented Dual Chamber Design water block has a Central Coolant Inlet (CCI) structure, combined with the Shunt-Channel Technology (SCT) on the cold plate, it is able to inject the coolant at the hottest spot to prevent heat surges and shorten the coolant flow path, resulting in faster heat transfer. In addition, the dual-convex blade is able to generate air pressure and high-volume air flow to provide optimal cooling performance. LIQMAX III ARGB cooler is an ideal choice for mainstream water-cooler addressable RGB gaming rigs.