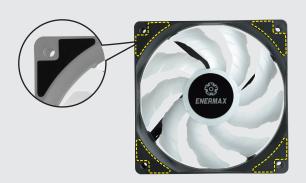

Anti-vibration rubber pads minimize noise during operation

Premium 400mm weaved tubing is perfect for mainstream system builds